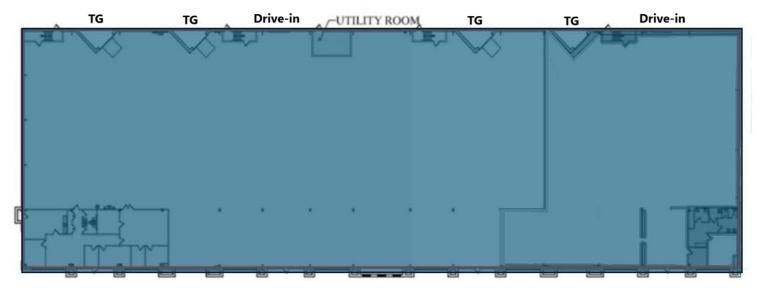

## **PROPERTY SPECS:**

Property Type: Industrial Available Space: 45,048 SF 
Office: +/- 3,000 SF

Ceiling Height: 25' clear

**Loading:** 4 Tailgates, 2 Drive-in doors

Parking: 50 Spaces +/-

Lease Rate: \$15.95 PSF NNN

Taxes & CAM: \$3.75 per SF Est.

Utilities: Separately Metered

Available: August 1, 2025

**Zone:** LM (Limited Manufacturing) Permitted uses include warehouse/distribution, manufacturing/assembly, office/lab, commercial indoor recreation.