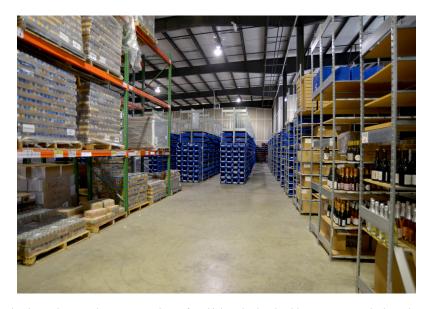

**Comments:** End unit in a modern warehouse building featuring 25' clear ceilings with tailgate and drive in loading. Located close to Route 80 and Route 46.

For more information, please contact:

Brian Wilson, SIOR bwilson@resource-realty.com 973-219-1331