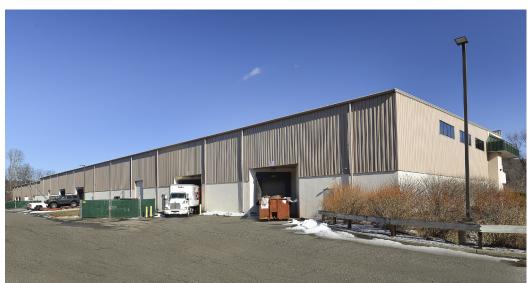

## **PROPERTY SPECS:**

Property Type: Industrial Available Space: 45,048 SF 
Office: +/- 3,000 SF

Ceiling Height: 25' clear

**Loading:** 4 Tailgates, 2 Drive-in doors

Parking: 50 Spaces +/-

Lease Rate: \$15.95 PSF NNN

**Comments:** End unit in a modern warehouse building featuring 25' clear ceilings with tailgate and drive in loading. Located close to Route 80 and Route 46.

For more information, please contact:

Brian Wilson, SIOR bwilson@resource-realty.com 973-219-1331