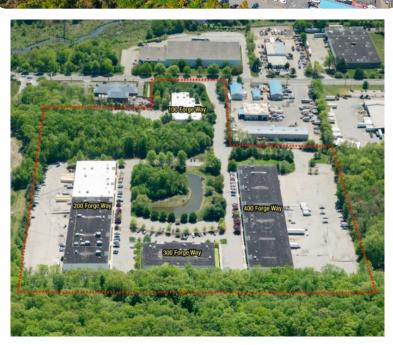

## Forge Way Business Center 400 Forge Way Rockaway, NJ

**Comments:** Located in Forge Way Business Center, a 4-building business park with 190,000 SF of high tech, flex space; one mile from Route 80 at Exit 37

For more information, please contact:

Brian Wilson, SIOR <u>bwilson@resource-realty.com</u> 973-219-1331 Scott Peck, SIOR <u>speck@resource-realty.co</u> 973-568-0198