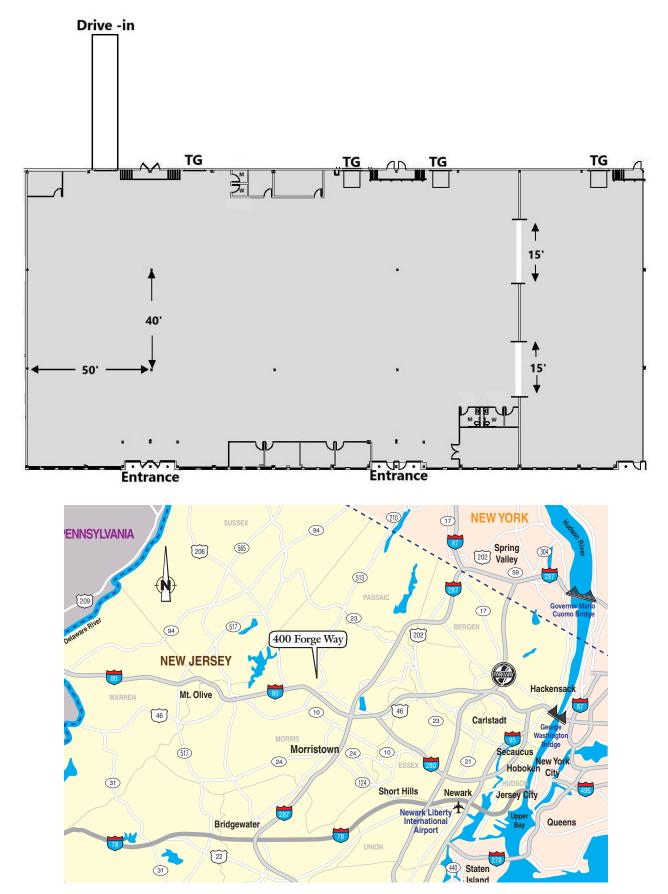

## **PROPERTY SPECS:**

Unit Size: 30,131 SF **Office Area:** +/- 2,000 SF Asking Price: Call for pricing +/- \$4.72 PSF Tax/CAM: Ceiling Height: 24' Clear Loading: 4 Tailgates (with Levelers), 1 Drive-in Car Parking: 4/1,000 Column Spacing: 40' x 50' 400 Amps @ 480v Power: PED (Planned Economic **Zoning:** Development) Available: 10/1/2025

**Comments:** Located in Forge Way Business Center, a 4-building business park with 190,000 SF of high tech, flex space; one mile from Route 80 at Exit 37

For more information, please contact:

Brian Wilson, SIOR <u>bwilson@resource-realty.com</u> 973-219-1331 Scott Peck, SIOR <u>speck@resource-realty.co</u> 973-568-0198