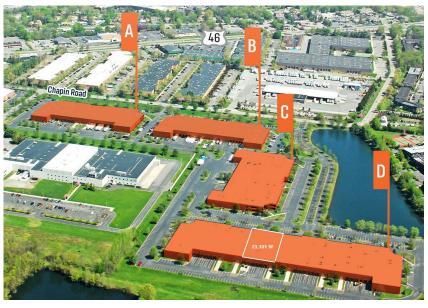

### 19 Chapin Road Building D Pine Brook, NJ

#### **BUILDING SPECS:**

| Available Space: | 23,101 SF                 |
|------------------|---------------------------|
| Office:          | +/- 5,750 SF              |
| Dock Doors:      | 3 Tailgates, 2 Drive-ins  |
| Clear Height:    | 22'                       |
| Column Spacing:  | 40' x 40'                 |
| Parking:         | 65 Cars                   |
| Power:           | 400 Amp, 480/277 V,       |
|                  | 3 Phase                   |
| Available:       | January 2026              |
| Lease Rate:      | \$18.50 PSF NNN           |
| CAM (Including   | <b>Faxes):</b> \$3.90 PSF |