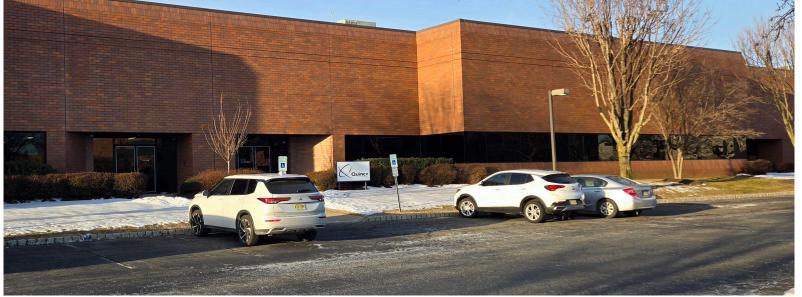

### 19 Chapin Road Building D Pine Brook, NJ

#### **BUILDING SPECS:**

| Available Space: | 23,101 SF                 |
|------------------|---------------------------|
| Office:          | +/- 5,750 SF              |
| Dock Doors:      | 3 Tailgates, 2 Drive-ins  |
| Clear Height:    | 22'                       |
| Column Spacing:  | 40' x 40'                 |
| Parking:         | 65 Cars                   |
| Power:           | 400 Amp, 480/277 V,       |
|                  | 3 Phase                   |
| Available:       | January 2026              |
| Lease Rate:      | \$18.50 PSF NNN           |
| CAM (Including   | <b>Faxes):</b> \$3.90 PSF |