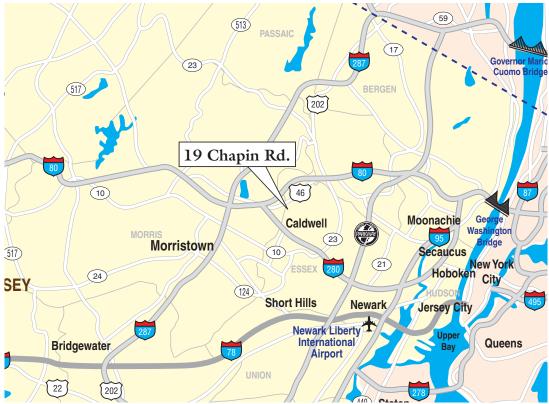

| Dock Doors:      | 3 Tailgates, 2 Drive-ins  |
| Clear Height:    | 22'                       |
| Column Spacing:  | 40' x 40'                 |
| Parking:         | 65 Cars                   |
| Power:           | 400 Amp, 480/277 V,       |
|                  | 3 Phase                   |
| Available:       | January 2026              |
| Lease Rate:      | \$18.50 PSF NNN           |
| CAM (Including   | <b>Faxes):</b> \$3.90 PSF |



#### For more information, please contact:

Tom Consiglio, SIOR <u>tconsiglio@resource-realty.com</u> 551-427-5003

973-299-0900

Gregory J Sabato, SIOR gsabato@resource-realty.com 908-403-5559

Scott Peck, SIOR speck@resource-realty.com 973-568-0198

# Resource Realty

Exclusive Leasing Agent:

Corporate Real Estate Services

www.resource-realty.com





All information furnished is from sources deemed reliable. No representation is made as to the accuracy thereof and it is submitted subject to error, omission, change of price, prior sale or lease and withdrawal without notice. Any commission due cooperating brokers is subject to all of the terms and conditions upon which we and our clients have agreed.

Exclusive Leasing Agent:



973-299-0900 www.resource-realty.com