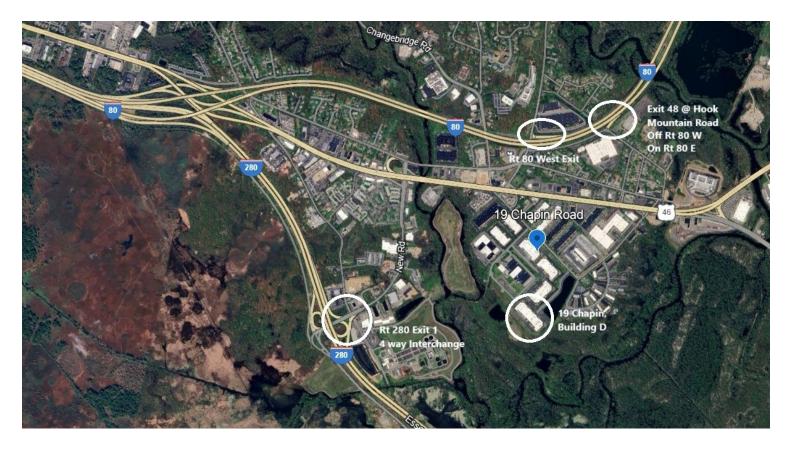

|
| Dock Doors:      | 3 Tailgates, 2 Drive-ins  |
| Clear Height:    | 22'                       |
| Column Spacing:  | 40' x 40'                 |
| Parking:         | 65 Cars                   |
| Power:           | 400 Amp, 480/277 V,       |
|                  | 3 Phase                   |
| Available:       | January 2026              |
| Lease Rate:      | \$18.50 PSF NNN           |
| CAM (Including   | <b>Faxes):</b> \$3.90 PSF |



#### For more information, please contact:

Tom Consiglio, SIOR <u>tconsiglio@resource-realty.com</u> 551-427-5003

973-299-0900

Gregory J Sabato, SIOR gsabato@resource-realty.com 908-403-5559

Scott Peck, SIOR speck@resource-realty.com 973-568-0198

# Resource Realty

Exclusive Leasing Agent:

Corporate Real Estate Services

www.resource-realty.com





All information furnished is from sources deemed reliable. No representation is made as to the accuracy thereof and it is submitted subject to error, omission, change of price, prior sale or lease and withdrawal without notice. Any commission due cooperating brokers is subject to all of the terms and conditions upon which we and our clients have agreed.

Exclusive Leasing Agent:



973-299-0900 www.resource-realty.com