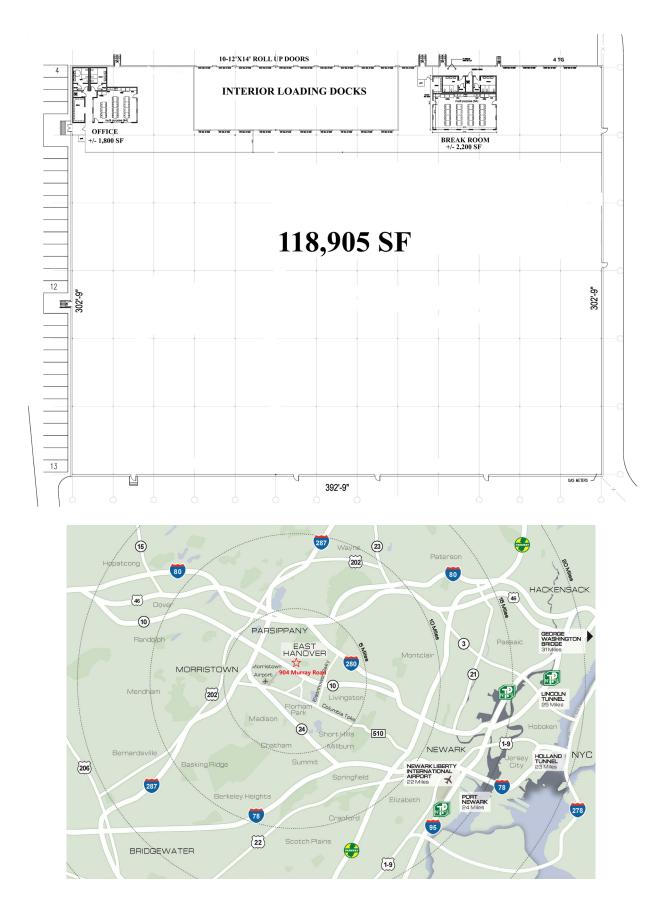

## **PROPERTY SPECS:**

Building Size: 118,905 SF Office Space: +/- 4,000 SF

Ceiling Height: 20'

Loading: 4 TG, 10 Interior TG

Column Spacing: 30' x 50'

Power: 1,200 Amps@480 Volts

Car Parking: 72 cars
Sewer & Water: Municipal
Lease Rate: \$16.00 PSF