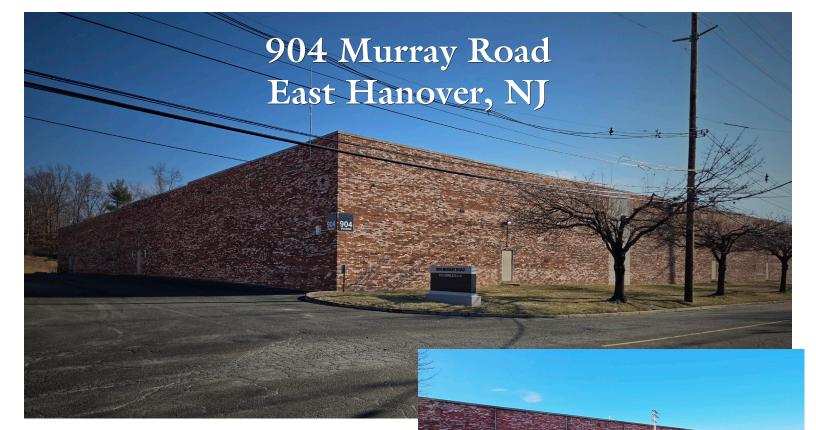

## FOR LEASE

## **PROPERTY SPECS:**

Building Size: 118,905 SF Office Space: +/- 4,000 SF

Ceiling Height: 20'

Loading: 4 TG, 10 Interior TG

Column Spacing: 30' x 50'

Power: 1,200 Amps@480 Volts

Car Parking: 72 cars
Sewer & Water: Municipal
Lease Rate: \$16.00 PSF