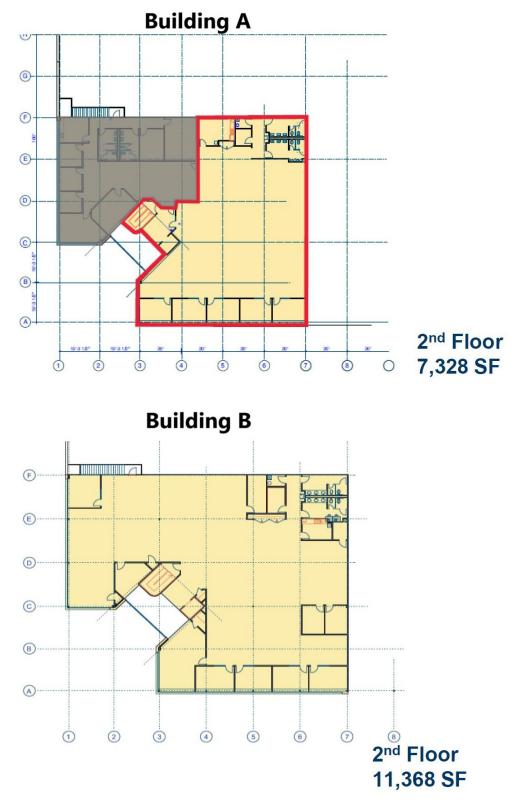

#### **Available Space:**

- Building A: 7,328 SF
- Building B: 11,368 SF

| Occupancy:  | Immediate          |
|-------------|--------------------|
| Utilities:  | Separately Metered |
| Year Built: | 2002               |
| Heat:       | Gas                |
| Parking:    | 4.0/1,000 SF       |

#### FLOOR PLANS

All information furnished is from sources deemed reliable. No representation is made as to the accuracy thereof and it is submitted subject to error, omission, change of price, prior sale or lease and withdrawal without notice. Any commission due cooperating brokers is subject to all of the terms and conditions upon which we and our clients have agreed.