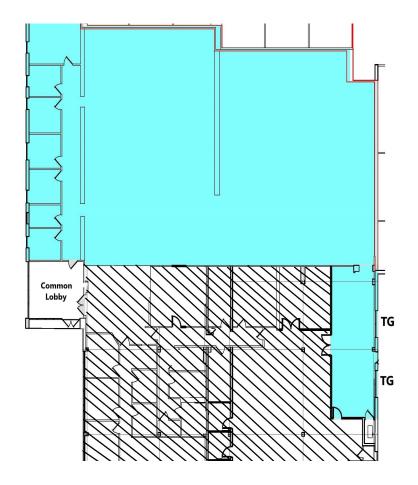

## **PROPERTY SPECS:**

| Space: 10,150 SF<br>(See floor plan)               | Space: Approx 8,500<br>SF (100% A/C)<br>(Floor plan coming soon)           |
|----------------------------------------------------|----------------------------------------------------------------------------|
| <b>Offices:</b> To suit (+/- 1,000 SF)             | Offices: To suit (+/- 900 SF)                                              |
| Ceiling Height: 14'                                | Ceiling Height: 14'                                                        |
| Loading: 2 tailgate loading docks, 1 drive-in door | Loading: 1 dedicated tailgate loading dock, 1 shared tailgate loading dock |