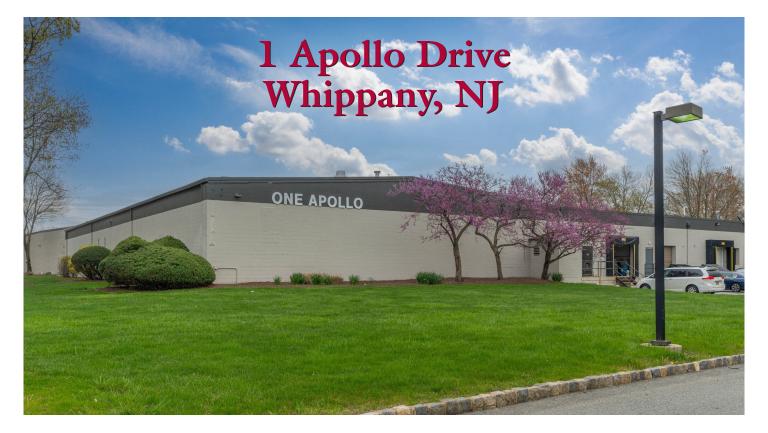

## FOR LEASE – Flex/Tech

Fully Air Conditioned

## **PROPERTY SPECS:**

Space Available: 9,000 SF

**Ceiling Height:** 14' 8" – 16'

Loading: 2 Tailgates

Parking: 25 spaces

Lighting: LED

**Available:** Immediately

Lease Rate: \$15.00 PSF NNN