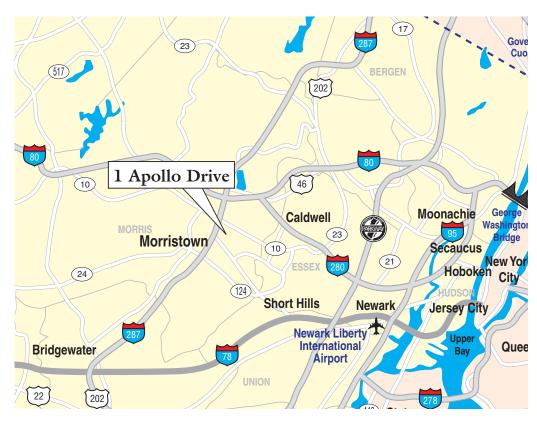

ices: To suit (+/- 900 SF)                                              |
| Ceiling Height: 14'                                | Ceiling Height: 14'                                                        |
| Loading: 2 tailgate loading docks, 1 drive-in door | Loading: 1 dedicated tailgate loading dock, 1 shared tailgate loading dock |

Power: 200 amps/480 volts,

3 phase

**Parking:** 3.5 per 1,000 SF

Lighting: LED

**Available:** Immediately

Lease Rate: \$15.00 PSF NNN

Taxes & CAM: +/- \$3.75 PSF



**Comments:** Ideal for distribution, supply house/counter sales, showroom, and other light industrial uses.

For more information, please contact:

Gregory J. Sabato, SIOR gsabato@resource-realty.com 908-403-5559

Scott Peck, SIOR speck@resource-realty.com 973-568-0198

973-299-0900







All information furnished is from sources deemed reliable. No representation is made as to the accuracy thereof and it is submitted subject to error, omission, change of price, prior sale or lease and withdrawal without notice. Any commission due cooperating brokers is subject to all of the terms and conditions upon which we and our clients have agreed.

Exclusive Leasing Agent: