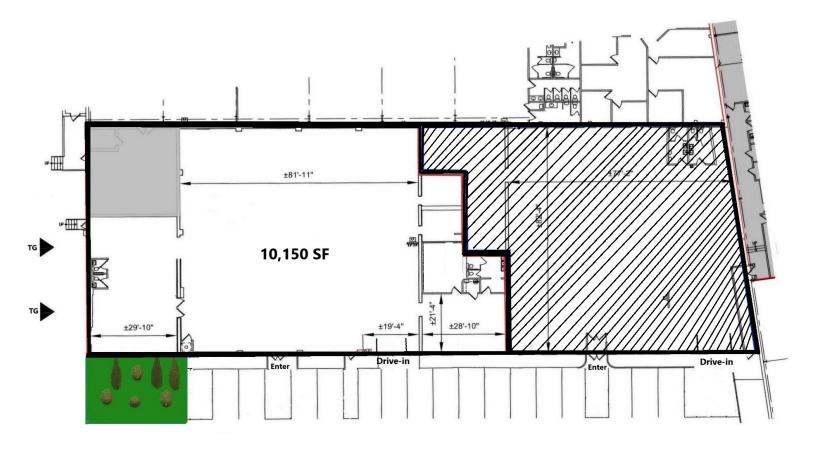

## **PROPERTY SPECS:**

| Space: 10,150 SF<br>(See floor plan)               | Space: Approx 8,500<br>SF (100% A/C)<br>(Floor plan coming soon)           |
|----------------------------------------------------|----------------------------------------------------------------------------|
| <b>Offices:</b> To suit (+/- 1,000 SF)             | Offices: To suit (+/- 900 SF)                                              |
| Ceiling Height: 14'                                | Ceiling Height: 14'                                                        |
| Loading: 2 tailgate loading docks, 1 drive-in door | Loading: 1 dedicated tailgate loading dock, 1 shared tailgate loading dock |