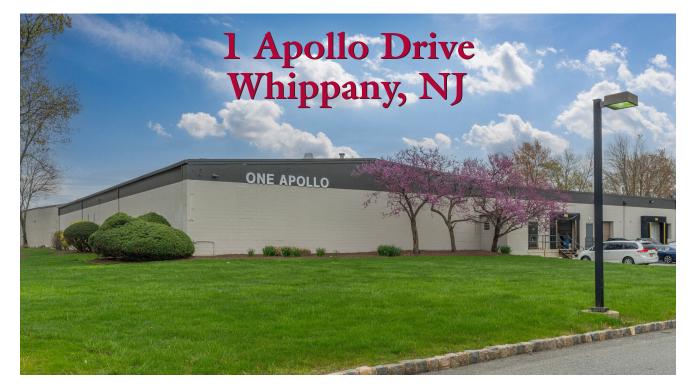

## FOR LEASE - Flex/Light Industrial

## **PROPERTY SPECS:**

| Space: 10,150 SF<br>(See floor plan)               | Space: Approx 8,500<br>SF (100% A/C)<br>(Floor plan coming soon)           |
|----------------------------------------------------|----------------------------------------------------------------------------|
| <b>Offices:</b> To suit (+/- 1,000 SF)             | Offices: To suit (+/- 900 SF)                                              |
| Ceiling Height: 14'                                | Ceiling Height: 14'                                                        |
| Loading: 2 tailgate loading docks, 1 drive-in door | Loading: 1 dedicated tailgate loading dock, 1 shared tailgate loading dock |

Power: 200 amps/480 volts,

3 phase

**Parking:** 3.5 per 1,000 SF

Lightin