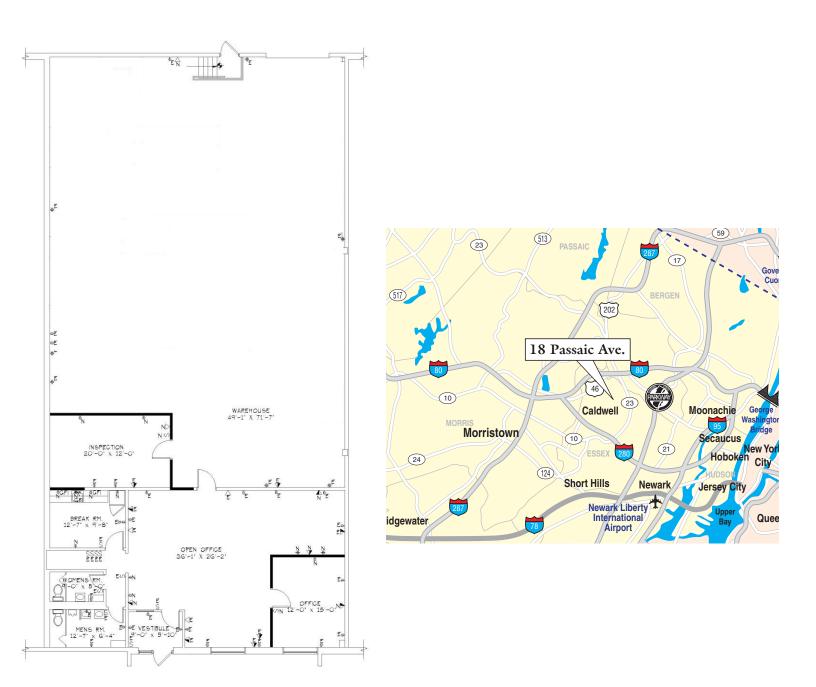

## **PROPERTY SPECS:**

Available Space: Office Area: Total Facility Size: Ceiling Height: Loading: Power: Sprinkler: Heat: Water: Sewer: Lease Rate: Taxes & Cam: 5,000 SF 1,600 SF 45,000 SF 17' 1 Loading Dock 200 Amps Wet Gas City City Negotiable \$4.25 PSF