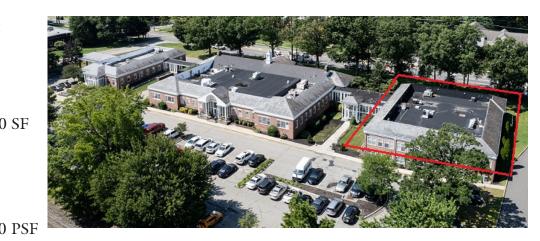

## **PROPERTY SPECS:**

| <b>Building Size:</b>                      | 20,000 SF                                         |
|--------------------------------------------|---------------------------------------------------|
| Available Space:<br>1st Floor<br>2nd Floor | +/- 7,862 SF<br>+/- 2,500-7,500 SF<br>(Divisible) |
| Year Built:                                | 1979                                              |
| Availability:                              | Immediately                                       |
| Lease Rate:                                | \$25.00 – \$30.00 PSI<br>plus \$1.75 PSF TE       |