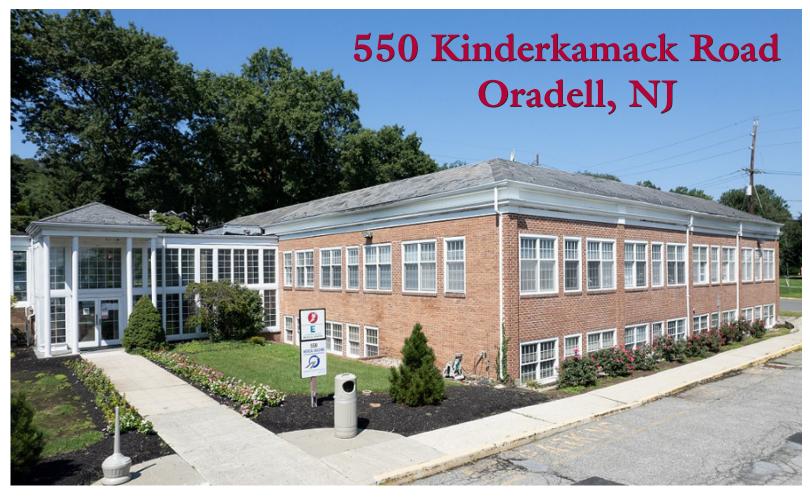

## FOR LEASE

## **PROPERTY SPECS:**

| <b>Building Size:</b>                      | 20,000 SF                                         |
|--------------------------------------------|---------------------------------------------------|
| Available Space:<br>1st Floor<br>2nd Floor | +/- 7,862 SF<br>+/- 2,500-7,500 SF<br>(Divisible) |
| Year Built:                                | 1979                                              |
| Availability:                              | Immediately                                       |
| Lease Rate:                                | \$25.00 – \$30.00 PSI<br>plus \$1.75 PSF TE       |