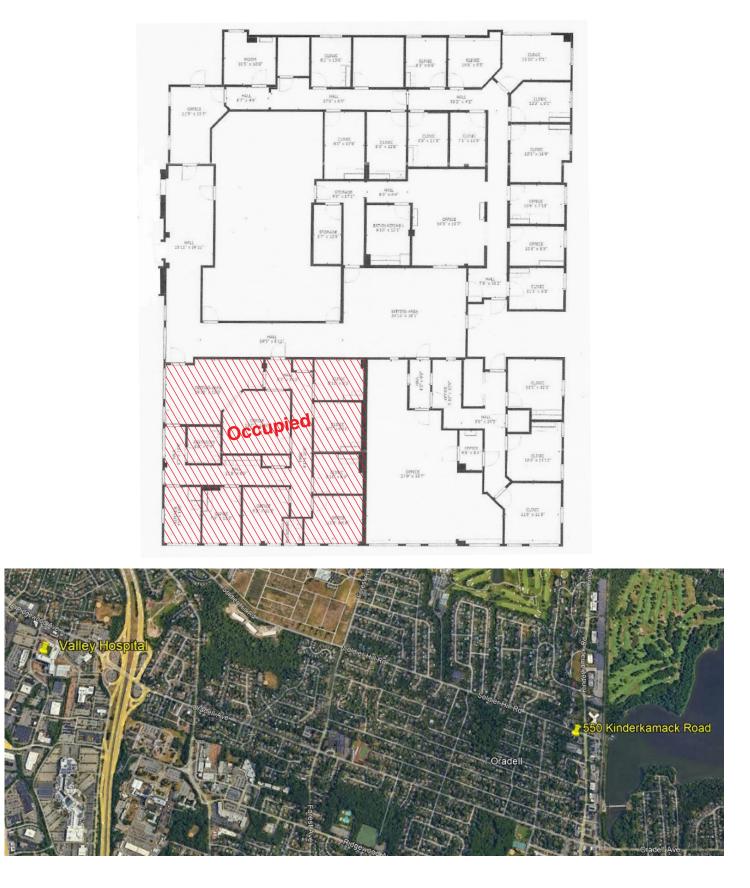

## **PROPERTY SPECS:**

| <b>Building Size:</b>                      | 20,000 SF                                         |
|--------------------------------------------|---------------------------------------------------|
| Available Space:<br>1st Floor<br>2nd Floor | +/- 7,862 SF<br>+/- 2,500-7,500 SF<br>(Divisible) |
| Year Built:                                | 1979                                              |
| Availability:                              | Immediately                                       |
| Lease Rate:                                | \$25.00 – \$30.00 PSI<br>plus \$1.75 PSF TE       |