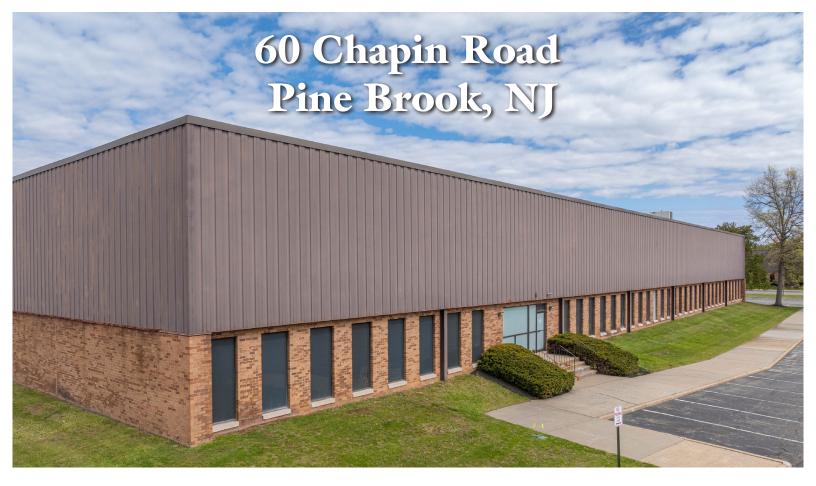

## FOR SUBLEASE

## PROPERTY SPECIFICATIONS:

Available Space: 60,880 SF

Office Area: +/- 5,000 SF

Total Facility Size: 259,320 SF

Ceiling Height: 24'

Column Spacing: 36' x 60'

Parking: 80 Car Spaces
Loading: 6 Tailgate Doors

**Power:** 1,000 amps/480 volts

(more power may be

made available)

Available: 30-60 Days

Sublease Expiration: 9/30/28

Lease Rate: \$15.75 PSF NNN



For more information, please contact:

Gregory J. Sabato, SIOR gsabato@resource-realty.com 908-403-5559

Scott Peck, SIOR speck@resource-realty.com 973-568-0198

Resource Realty
Corporate Real Estate Services
www.resource-realty.com

Exclusive Leasing Agent:

973-299-0900





All information furnished is from sources deemed reliable. No representation is made as to the accuracy thereof and it is submitted su