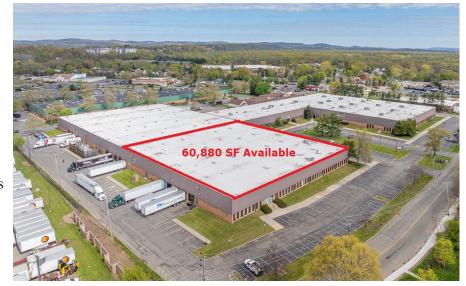

## PROPERTY SPECIFICATIONS:

Available Space: 60,880 SF

Office Area: +/- 5,000 SF

Total Facility Size: 259,320 SF

Ceiling Height: 24'

Column Spacing: 36' x 60'

Parking: 80 Car Spaces
Loading: 6 Tailgate Doors