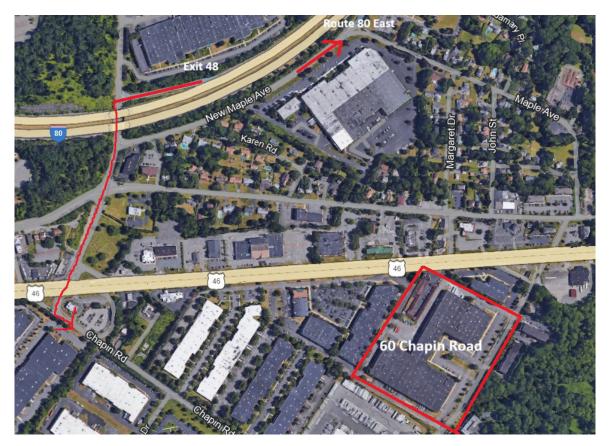

## FOR SUBLEASE

## PROPERTY SPECIFICATIONS:

Available Space: 60,880 SF

Office Area: +/- 5,000 SF

Total Facility Size: 259,320 SF

Ceiling Height: 24'

Column Spacing: 36' x 60'

Parking: 80 Car Spaces
Loading: 6 Tailgate Doors

**Power:** 1,000 amps/480 volts

(more power may be

made available)

Available: 30-60 Days

Sublease Expiration: 9/30/28

Lease Rate: \$15.75 PSF NNN



For more information, please contact:

Gregory J. Sabato, SIOR gsabato@resource-realty.com 908-403-5559

Scott Peck, SIOR speck@resource-realty.com 973-568-0198

Resource Realty
Corporate Real Estate Services
www.resource-realty.com

Exclusive Leasing Agent:

973-299-0900





All information furnished is from sources deemed reliable. No representation is made as to the accuracy thereof and it is submitted subject to error, omission, change of price, prior sale or lease and withdrawal without notice. Any commission due cooperating brokers is subject to all of the terms and conditions upon which we and our clients have agreed.

**Exclusive Leasing Agent:**