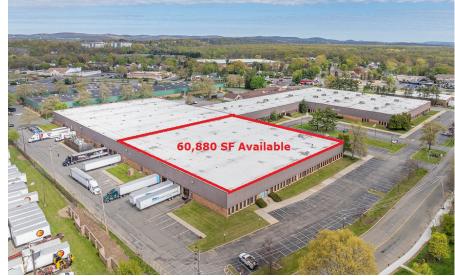

### **PROPERTY SPECIFICATIONS:**

**Available Space: Office Area: Total Facility Size: Ceiling Height: Column Spacing: Parking:** Loading: Power:

Available:

Lease Rate:

60,880 SF +/- 5,000 SF 259,320 SF 24' 36' x 60' 80 Car Spaces 6 Tailgate Doors 1,000 amps/480 volts (more power may be made available) 30-60 Days Sublease Expiration: 9/30/28 \$15.75 PSF NNN