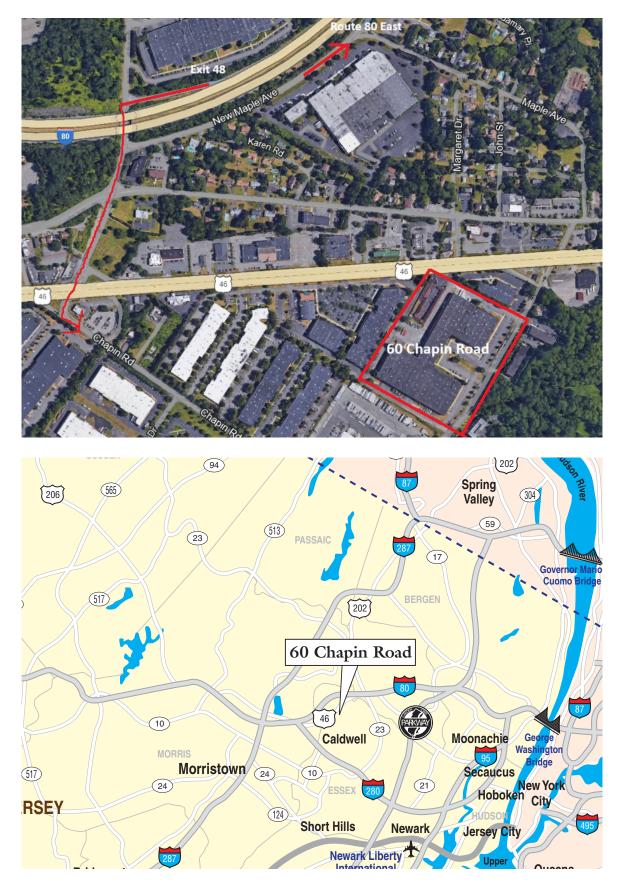

# FOR SUBLEASE

### **PROPERTY SPECIFICATIONS:**

**Available Space: Office Area: Total Facility Size: Ceiling Height: Column Spacing: Parking:** Loading: Power:

Available:

Lease Rate:

60,880 SF +/- 5,000 SF 259,320 SF 24' 36' x 60' 80 Car Spaces 6 Tailgate Doors 1,000 amps/480 volts (more power may be made available) 30-60 Days Sublease Expiration: 9/30/28 \$15.75 PSF NNN



#### For more information, please contact:

Gregory J. Sabato, SIOR gsabato@resource-realty.com 908-403-5559

Scott Peck, SIOR speck@resource-realty.com 973-568-0198

Exclusive Leasing Agent:



Corporate Real Estate Services

#### www.resource-realty.com

## 973-299-0900



All information furnished is from sources deemed reliable. No representation is made as to the accuracy thereof and it is submitted subject to error, omission, change of price, prior sale or lease and withdrawal without notice. Any commission due cooperating brokers is subject to all of the terms and conditions upon which we and our clients have agreed.

Exclusive Leasing Agent: