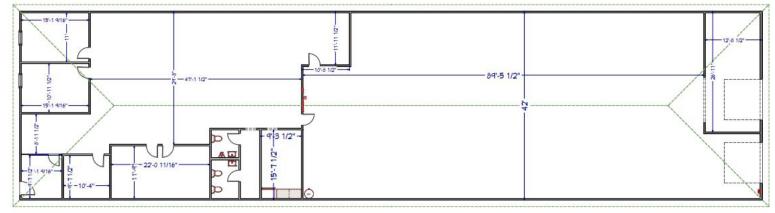

## **PROPERTY SPECS:**

Space Available: 7,250 SF

**Parking:** 3.0 per 1,000 SF

Loading: 2 TG

Ceiling Height: 22' clear

Lease Rate: \$16.50 PSF NNN

Available: December 1, 2024

## Comments:

Highly visible flex unit with tailgate

loading.

For more information, please contact:

Gregory J. Sabato, SIOR gsabato@resource-realty.com 908-403-5559

Exclusive Leasing Agent:

7,250 sq ft

All information furnished is from sources deemed reliable. No representation is made as to the accuracy thereof and it is submitted subject to error, omission, change of price, prior sale or lease and withdrawal without notice. Any commission due cooperating brokers is subject to all of the terms and conditions upon which we and our clients have agreed.