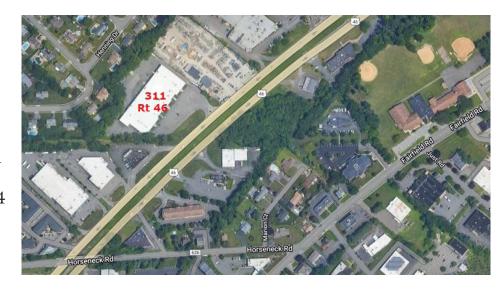

## 311 Route 46 Fairfield, NJ



## FOR LEASE

## **PROPERTY SPECS:**

Space Available: 7,250 SF

**Parking:** 3.0 per 1,000 SF

Loading: 2 TG

Ceiling Height: 22' clear

Lease Rate: \$16.50 PSF NNN

Available: December 1, 2024

## Comments:

Highly visible flex unit with tailgate

loading.



For more information, please contact:

Gregory J. Sabato, SIOR gsabato@resource-realty.com 908-403-5559

Exclusive Leasing Agent:





7,250 sq ft



All information furnished is from sources deemed reliable. No representation is made as to the accuracy thereof and it is submitted subject to error, omission, change of price, prior sale or lease and withdrawal without notice. Any commission due cooperating brokers is subject to all of the terms and conditions upon which we and our clients have agreed.

Exclusive Leasing Agent: