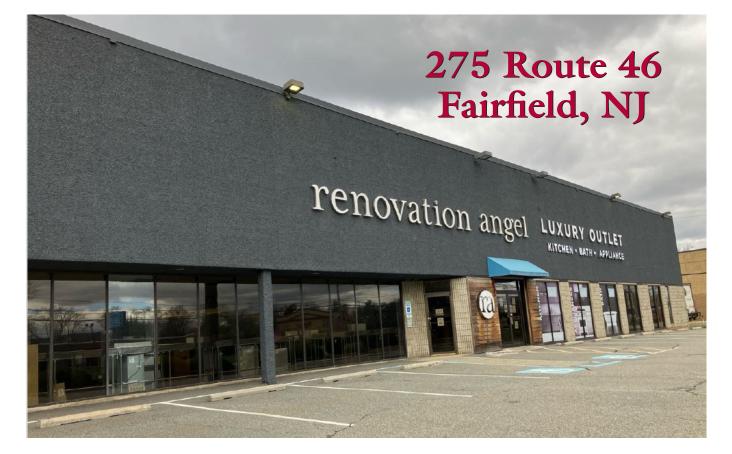

## FOR LEASE - Flex/Light Industrial

## **PROPERTY SPECS:**

Space Available: 43,371 SF

**Loading:** 5 tailgates, 1 drive-in

Ceiling Height: 20'

Parking: +/- 96 spaces
Availability: Immediate
Lot Size: 2.92 acres
Zoning: HD-46
Taxes & CAM: \$3.50 PSF

Lease Rate: \$18.75 PSF NNN

Comments: Route 46 visibility and frontage. Signage available. Ideal for distribution, supply house/counter sales, and showroom. Will consider dividing the space.

For more information, please contact: