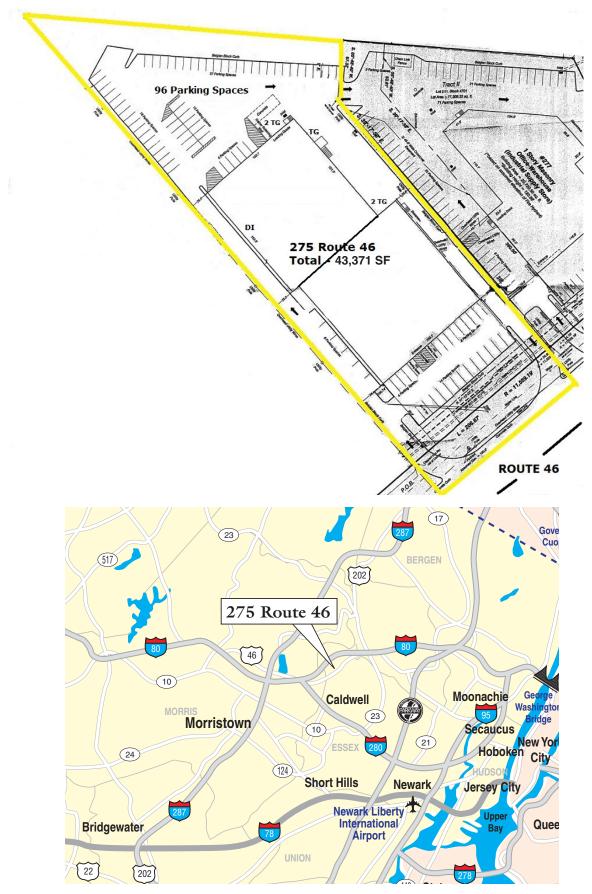

## **PROPERTY SPECS:**

Space Available: 43,371 SF

**Loading:** 5 tailgates, 1 drive-in

Ceiling Height: 20'

Parking: +/- 96 spaces
Availability: Immediate
Lot Size: 2.92 acres
Zoning: HD-46
Taxes & CAM: \$3.50 PSF

Lease Rate: \$18.75 PSF NNN

Comments: Route 46 visibility and frontage. Signage available. Ideal for distribution, supply house/counter sales, and showroom. Will consider dividing the space.

For more information, please contact: