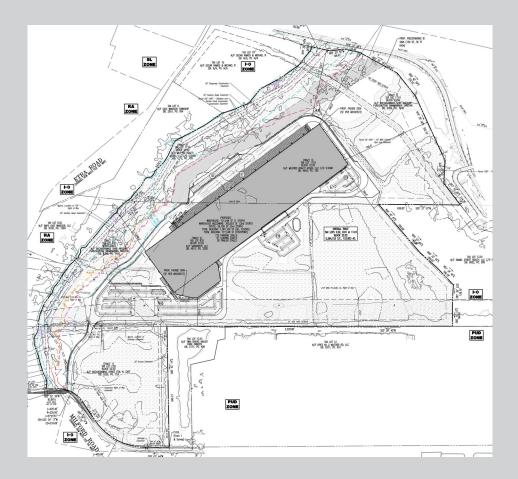

200 MILFORD ROAD I EAST WINDSOR, NEW JERSEY

"Shovel Ready" +/- 1.1 Million Sq. Ft. | 123 Acres Sale of Approved Land Site or Build to Suit Sale or Lease

#### Direct access to:

"Exit 8A" NJ Turnpike – East Windsor

+/- 1.1 Million Square Feet Warehouse / Distribution / Manufacturing / Office

123 Acres Zoned Industrial

Resource Realty Corporate Real Estate Services Exclusive Broker:

#### **BUILDING SPECIFICATIONS:**

Warehouse (1st Floor): 721,500 SF Mezzanine: 300,000 SF 59,000 SF **Office (2nd Floor):** Total: 1.1 Million SF **Ceiling Height:** 40' Clear **Column Spacing:** 55' x 56' **Sprinkler:** ESFR **Building Dimensions:** 390' x 1684' **Power:** TBD 87 Truck Docks Loading: 2 Drive-in Doors **Car Parking:** 773 Stalls **Trailer Parking: 38 Stalls** 123 Acres Acres: