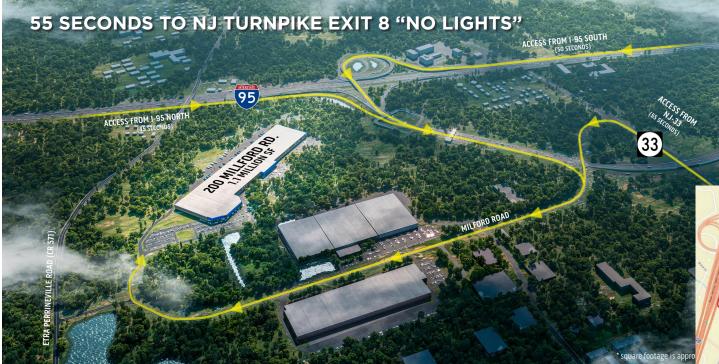

#### "55 Seconds to New Jersey Turnpike"

#### **Travel Distances:**

| New York City           | 50 Miles  |
|-------------------------|-----------|
| Philadelphia            | 50 Miles  |
| Washington DC           | 175 Miles |
| Boston                  | 265 Miles |
| Atlantic City           | 76 Miles  |
| Trenton                 | 20 Miles  |
| Newark Airport          | 39 Miles  |
| JFK Airport             | 64 Miles  |
| Laguardia Airport       | 66 Miles  |
| Philadelphia Airport    | 54 Miles  |
| Port Newark / Elizabeth | 45 Miles  |
| Philadelphia Port       | 44 Miles  |
| Port of Baltimore       | 144 Miles |
|                         |           |