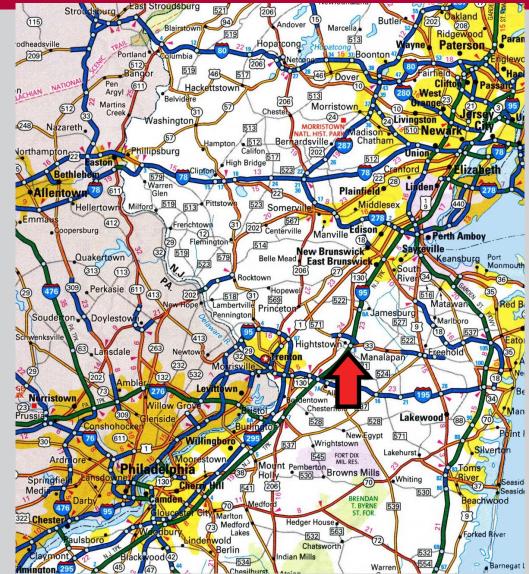

#### "55 Seconds to New Jersey Turnpike"

#### **Travel Distances:**

| New York City           | 50 Miles  |
|-------------------------|-----------|
| Philadelphia            | 50 Miles  |
| Washington DC           | 175 Miles |
| Boston                  | 265 Miles |
| Atlantic City           | 76 Miles  |
| Trenton                 | 20 Miles  |
| Newark Airport          | 39 Miles  |
| JFK Airport             | 64 Miles  |
| Laguardia Airport       | 66 Miles  |
| Philadelphia Airport    | 54 Miles  |
| Port Newark / Elizabeth | 45 Miles  |
| Philadelphia Port       | 44 Miles  |
| Port of Baltimore       | 144 Miles |
|                         |           |