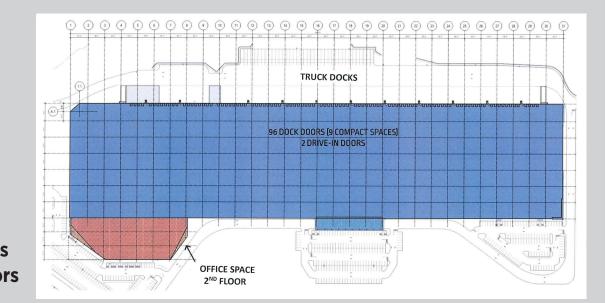

#### **BUILDING SPECIFICATIONS:**

Warehouse (1st Floor): 721,500 SF Mezzanine: 300,000 SF 59,000 SF **Office (2nd Floor):** Total: 1.1 Million SF **Ceiling Height:** 40' Clear **Column Spacing:** 55' x 56' **Sprinkler:** ESFR **Building Dimensions:** 390' x 1684' **Power:** TBD 87 Truck Docks Loading: 2 Drive-in Doors **Car Parking:** 773 Stalls **Trailer Parking: 38 Stalls** 123 Acres Acres: