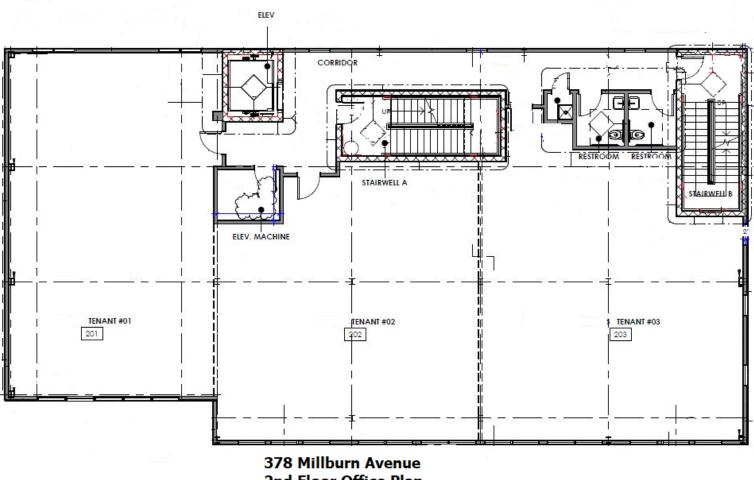

## **PROPERTY SPECS:**

2nd Floor Office Space:

| Space Available                      | Lease Rate                       |
|--------------------------------------|----------------------------------|
| 5,150 SF (Divisible to +/- 1,700 SF) | \$35.00 PSF Gross plus utilities |

## 2nd Floor Office Plan

2nd Floor Office Plan

All information furnished is from sources deemed reliable. No representation is made as to the accuracy thereof and it is submitted subject to error, omission, change of price, prior sale or lease and withdrawal without notice. Any commission due cooperating brokers is subject to all of the terms and conditions upon which we and our clients have agreed.