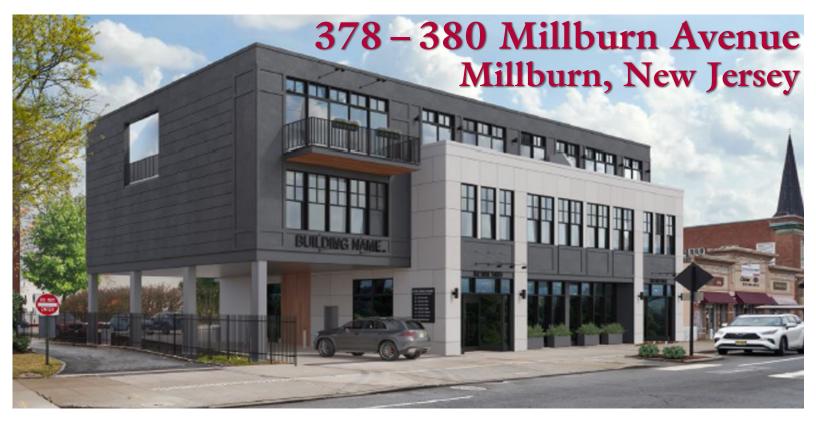

## FOR LEASE – OFFICE SPACE

| Parking:   | 6 reserved spaces |
|------------|-------------------|
| Land Area: | .24 acres         |
| Zone:      | B-4               |

**Comments:** Brand new construction in the heart of downtown Millburn with easy access to Routes 25 and 78. Building is elevatored and will also include electric vehicle charging stations.