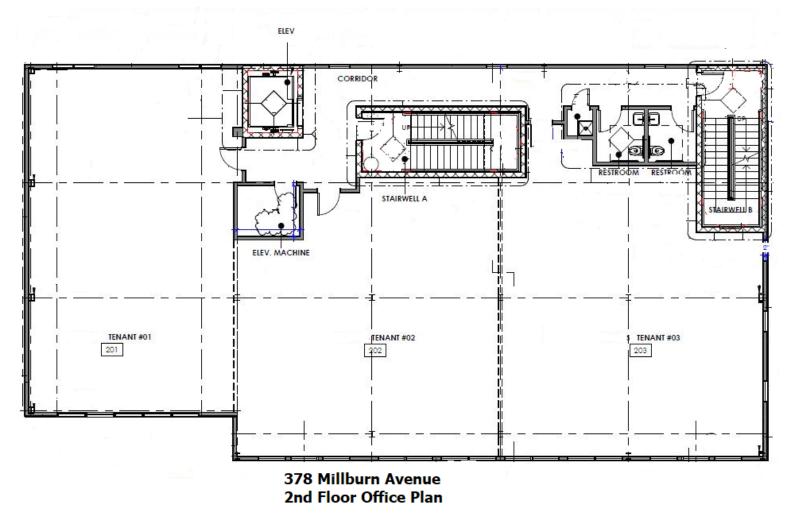

## **PROPERTY SPECS:**

2nd Floor Office Space:

| Space Available                  | Lease Rate                       |
|----------------------------------|----------------------------------|
| 3,900 SF (Divisible to 1,300 SF) | \$35.00 PSF Gross plus utilities |