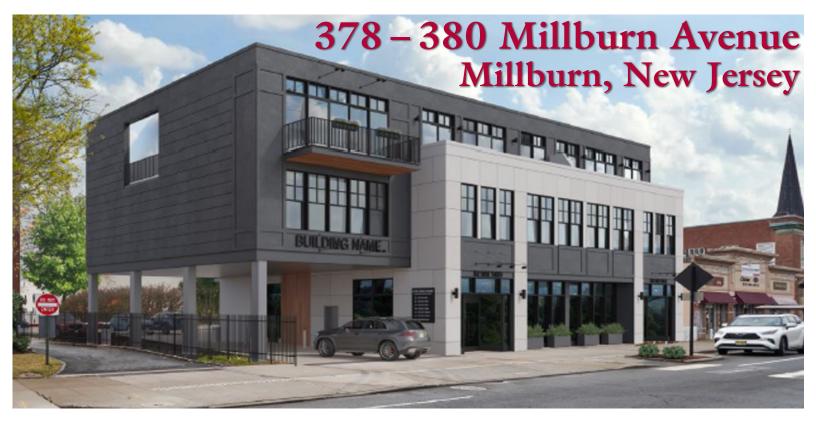

**Parking:** 6 reserved spaces

Land Area: .24 acres

Zone: B-4

Comments: Brand new construction in the heart of downtown Millburn with easy access to Routes 24 and 78.
Building is elevatored and will also include electric vehicle charging stations.