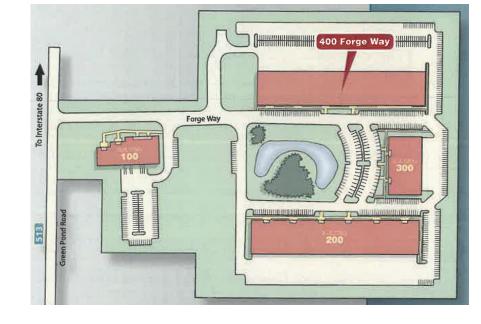

(three with Levelers)

Car Parking: 4/1,000 Column Spacing: 40' x 50'

**Zoning:** PED (Planned Economic Development)

**Comments:** Located in Forge Way Business Center, a 4-building business park with 190,000 SF of high tech, flex space; one mile from Route 80 at Exit 37.