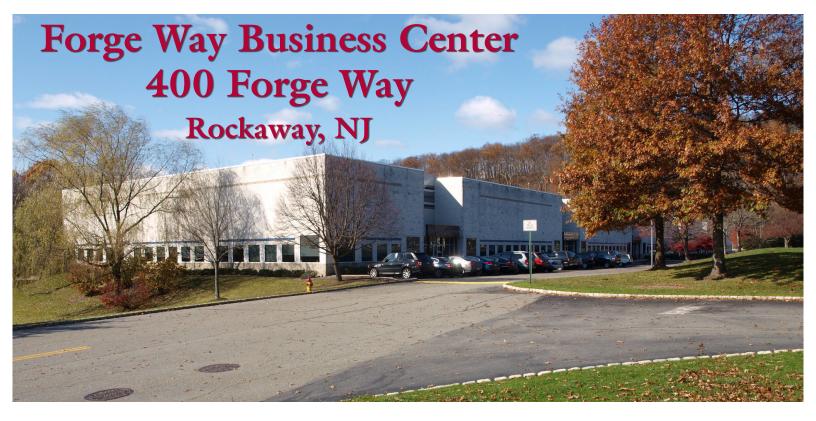

(three with Levelers)

Car Parking: 4/1,000 Column Spacing: 40' x 50'

**Zoning:** PED (Planned Economic Development)

**Comments:** Located in Forge Way Business Center, a 4-building business park with 190,000 SF of high tech, flex space; one mile from Route 80 at Exit 37.