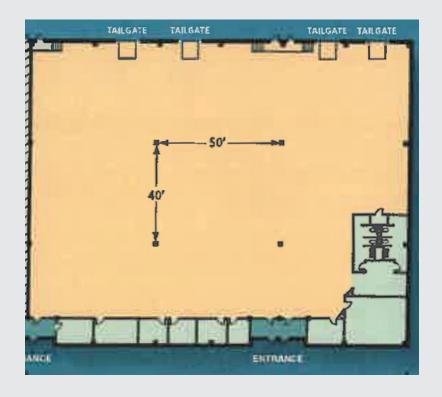

## **PROPERTY SPECS:**

**Property Type:** Flex/Industrial

Unit Size: 18,926 SF Office Area: 3,000 SF

Asking Price: \$15.50 PSF NNN

**Tax/CAM:** +/- \$4.72 PSF

Ceiling Height: 24' Clear Loading: 4 Tailgates

(three with Levelers)

Car Parking: 4/1,000 Column Spacing: 40' x 50'

**Zoning:** PED (Planned Economic Development)

**Comments:** Located in Forge Way Business Center, a 4-building business park with 190,000 SF of high tech, flex space; one mile from Route 80 at Exit 37.