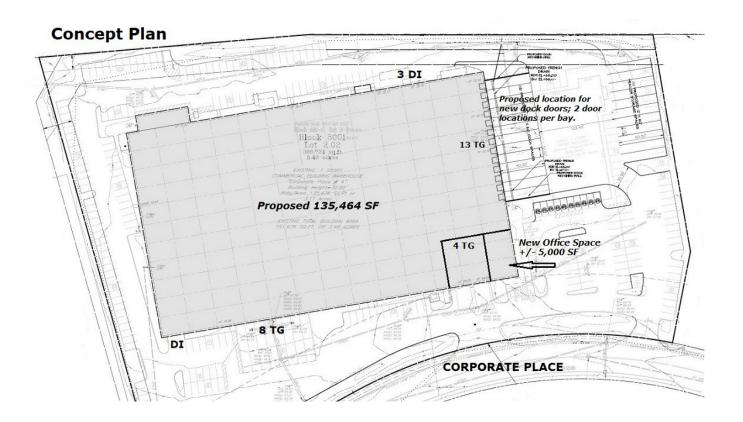

## PROPERTY SPECIFICATIONS:

 Existing
 Concept

 Building Size:
 151,641 SF
 135,464 SF

 Office Area:
 13,203 SF
 +/- 5,000 SF

 Loading:
 12 TG, 1 DI
 25 TG, 4 DI

Parking:

Cars 269 241 Trucks 0 11

Land: 8.43 acres