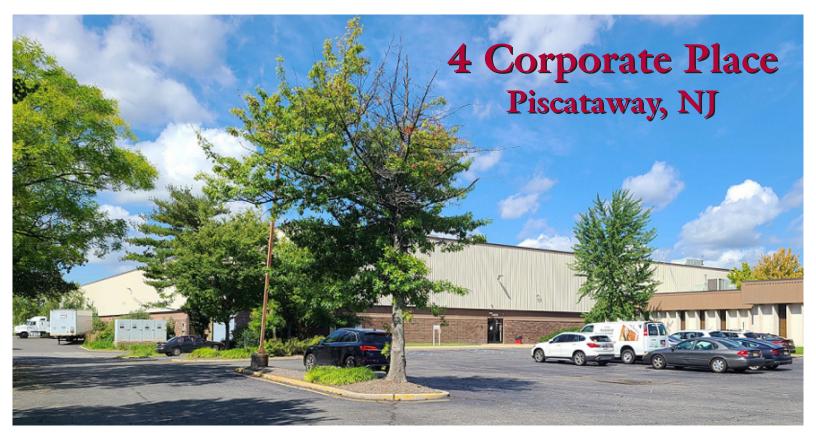

## FOR LEASE

## PROPERTY SPECIFICATIONS:

 Existing
 Concept

 Building Size:
 151,641 SF
 135,464 SF

 Office Area:
 13,203 SF
 +/- 5,000 SF

 Loading:
 12 TG, 1 DI
 25 TG, 4 DI

Parking:

Cars 269 241 Trucks 0 11

Land: 8.43 acres

Ceiling Height: 25'

Power: 1600 Amps/480 Volts

Column Spacing: 25' x 37'
Taxes & CAM: \$2.25 PSF

**Available:** Fourth Quarter 2024

Comments: Major renovations to commence Q3, 2024



For more information, please contact:

Tom Nuara tnuara@resource-realty.com

732-225-0300

Tom Consiglio, SIOR tconsiglio@resource-realty.com

973-299-0900

Scott Peck, SIOR
speck@resource-realty.com
973-299-0900

Exclusive Leasing Agent:



www.resource-realty.com





All information furnished is from sources deemed reliable. No representation is made as to the accuracy