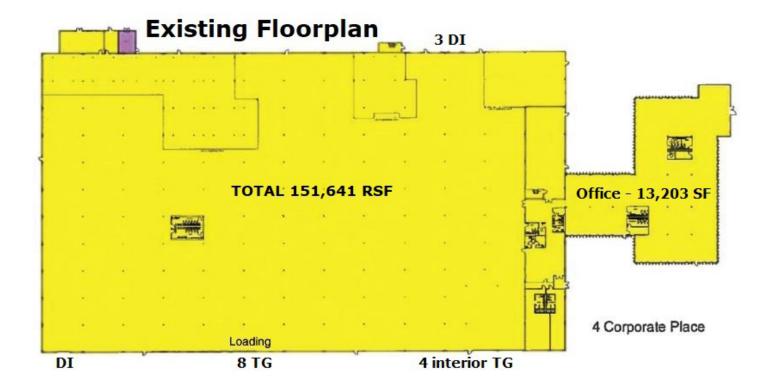

## PROPERTY SPECIFICATIONS:

 Existing
 Concept

 Building Size:
 151,641 SF
 135,464 SF

 Office Area:
 13,203 SF
 +/- 5,000 SF

 Loading:
 12 TG, 1 DI
 25 TG, 4 DI

Parking:

Cars 269 241 Trucks 0 11

Land: 8.43 acres