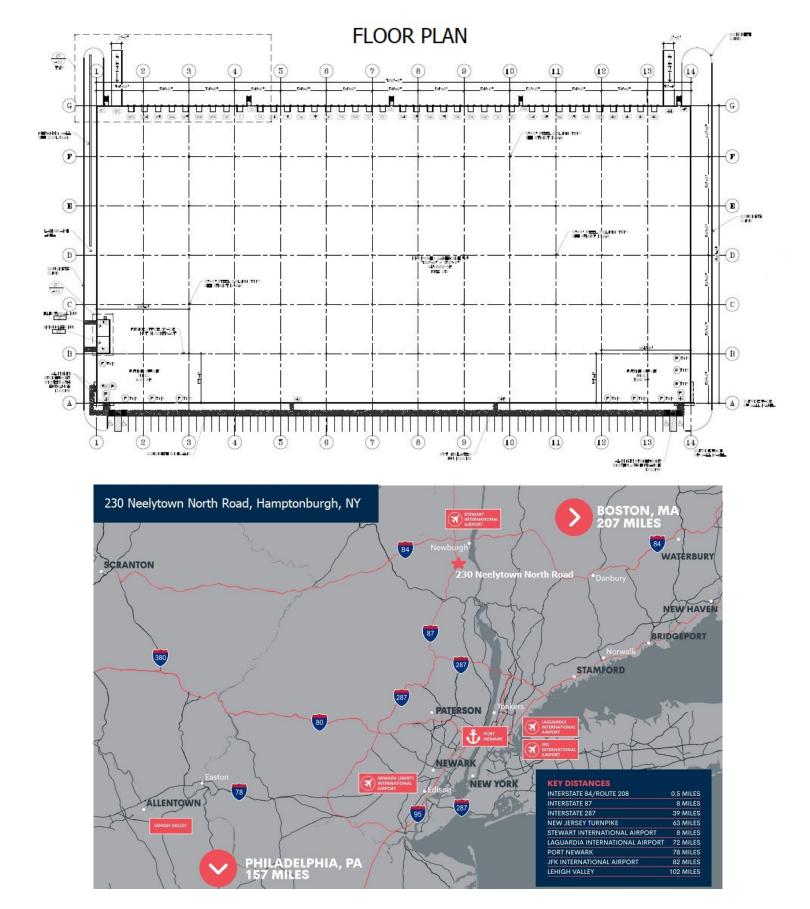

## **PROPERTY SPECIFICATIONS:**

Building Size: 245,000 SF

Office Area: 6,300 SF spec office

Land: 62.96 acres
Ceiling: 30' clear

**Dock Doors:** 38, 9' x 10' doors

**Drive-in Ramp Doors:** 2, 14' x 16' drive-in doors

Speed Bays: 60' deep x 55' wide Power: 2000A 3-phase 277/

480V service

Car Parking: 246 standard parking stalls

Fire Protection: ESFR
Column Spacing: 54' x 58'

Warehouse Heat: Gas-fired unit heaters
Warehouse Lighting: LED lighting, 25fc