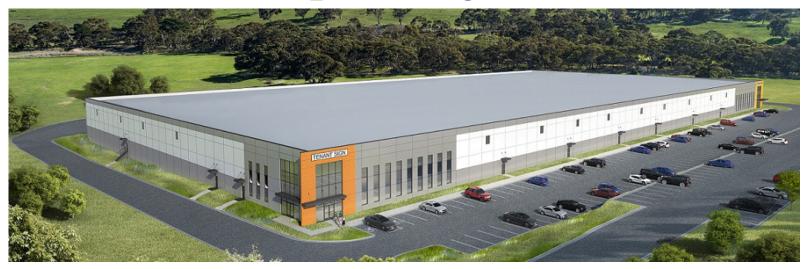

## 230B Neelytown Road North Hamptonburgh, NY

## FOR LEASE (UNDER CONSTRUCTION)

## **PROPERTY SPECIFICATIONS:**

Building Size: 245,000 SF

Office Area: 6,300 SF spec office

Land: 62.96 acres
Ceiling: 30' clear

**Dock Doors:** 38, 9' x 10' doors

**Drive-in Ramp Doors:** 2, 14' x 16' drive-in doors