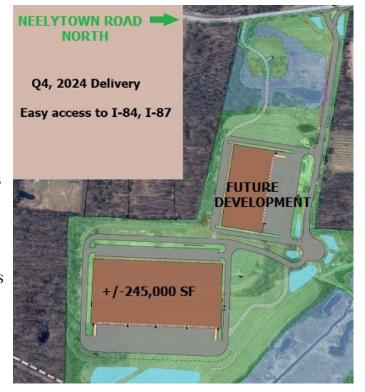

## 230B Neelytown Road North Hamptonburgh, NY

## **PROPERTY SPECIFICATIONS:**

Building Size: 245,000 SF

Office Area: 6,300 SF spec office

Land: 62.96 acres
Ceiling: 30' clear

**Dock Doors:** 38, 9' x 10' doors

**Drive-in Ramp Doors:** 2, 14' x 16' drive-in doors