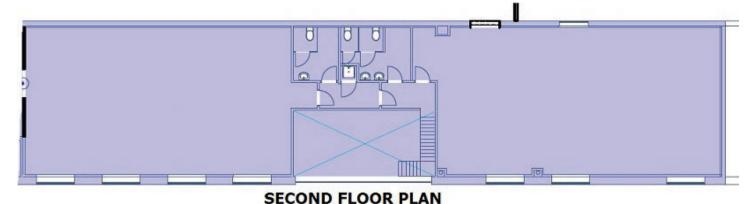

## **PROPERTY SPECS:**

Property Type: Office

**Available Space:** 2,000 - 4,000 SF

**Parking:** 4/1,000 SF

Lease Rate: \$11.00 PSF NNN
Taxes & CAM: \$3.96 PSF (est.)
Utilities: Separately metered
Zone: LI (Light Industrial)

## **Comments:**

2,000 - 4,000 SF of office located directly on corner of Route 206 and Laurel Drive. Recreation uses permitted.

Additional parking can be made available.

For more information, please contact: