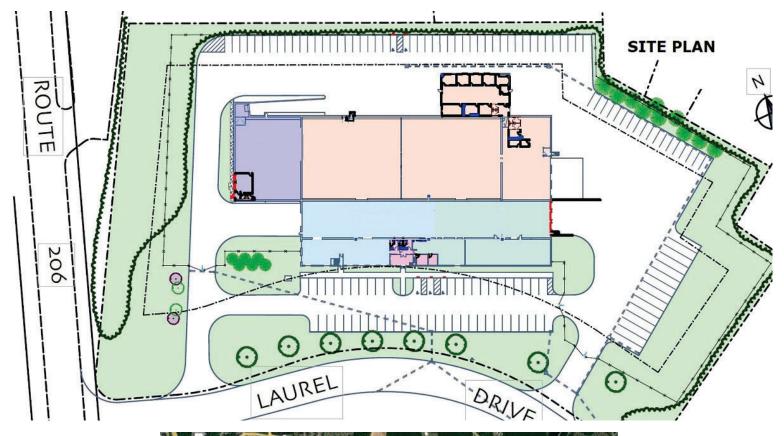

## **Comments:**

2,000 - 4,000 SF of office located directly on corner of Route 206 and Laurel Drive. Recreation uses permitted.

Additional parking can be made available.

For more information, please contact: