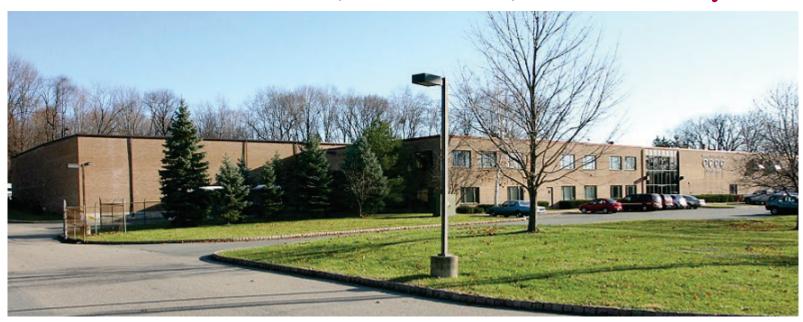

## 2 Laurel Drive, Flanders, New Jersey

## **Comments:**

2,000 - 4,000 SF of office located directly on corner of Route 206 and Laurel Drive. Recreation uses permitted.

Additional parking can be made available.

For more information, please contact: