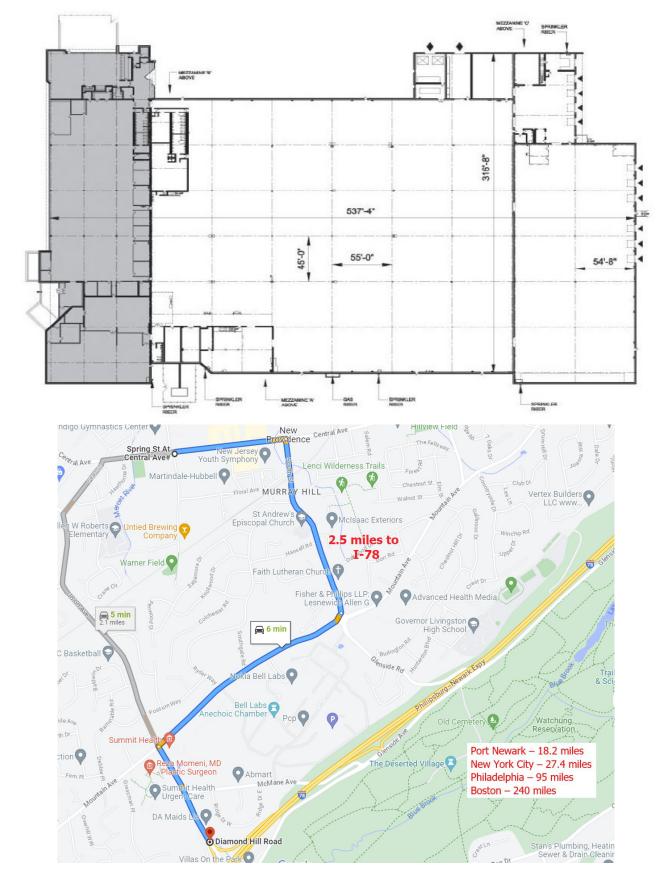

## **PROPERTY SPECS:**

Total Building: 156,363 SF Available Space: 156,363 SF 20,000 SF **Office Space:** Production Space: 6,000 SF **Ceiling Height:** 22' - 25' Clear 10 Tailboards, 2 Drive-ins Loading: Parking: 175+ Cars, Trailer Storage Column Spacing: 55' x 45' Power: 480 volt 3 ph 4,800 amp Sprinkler: Wet System Lot Size: 10.29 Acres **Property Taxes:** +/- \$1.41 PSF Available: Immediately \$14.50 PSF NNN **Pricing: Comments:** • 2 <sup>1</sup>/<sub>2</sub> miles to I-78 • Full-service cafeteria with exterior patio area