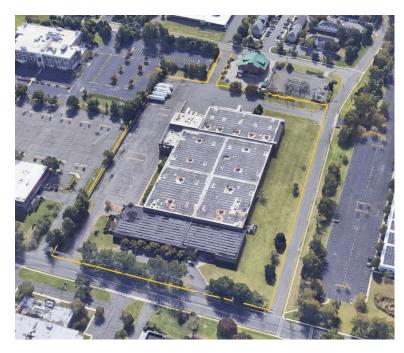

## **PROPERTY SPECS:**

Total Building: 156,363 SF Available Space: 156,363 SF 20,000 SF **Office Space:** Production Space: 6,000 SF **Ceiling Height:** 22' - 25' Clear 10 Tailboards, 2 Drive-ins Loading: Parking: 175+ Cars, Trailer Storage Column Spacing: 55' x 45' Power: 480 volt 3 ph 4,800 amp Sprinkler: Wet System Lot Size: 10.29 Acres **Property Taxes:** +/- \$1.41 PSF Available: Immediately \$14.50 PSF NNN **Pricing: Comments:** • 2 <sup>1</sup>/<sub>2</sub> miles to I-78 • Full-service cafeteria with exterior patio area