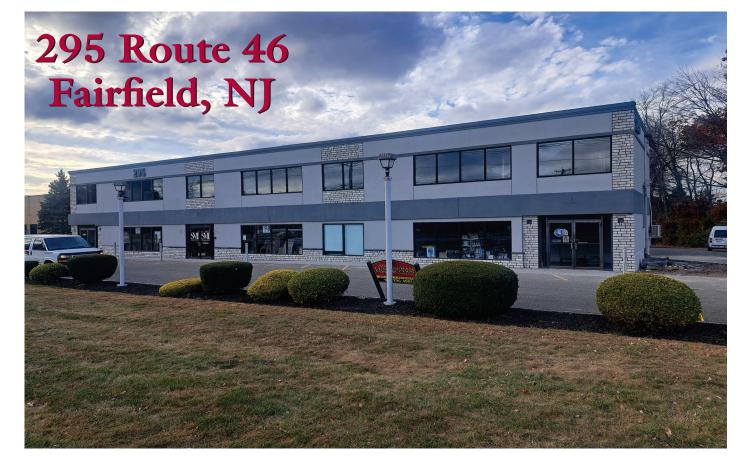

## FOR LEASE – Office/Showroom/Retail/Lab

Zoning: HD

**Comments:** Newly renovated, highly visible Route 46 property. Ideal for showroom, office, studio, specialized retail, lab, etc.

For more information, please contact:

Gregory J. Sabato, SIOR gsabato@resource-realty.com