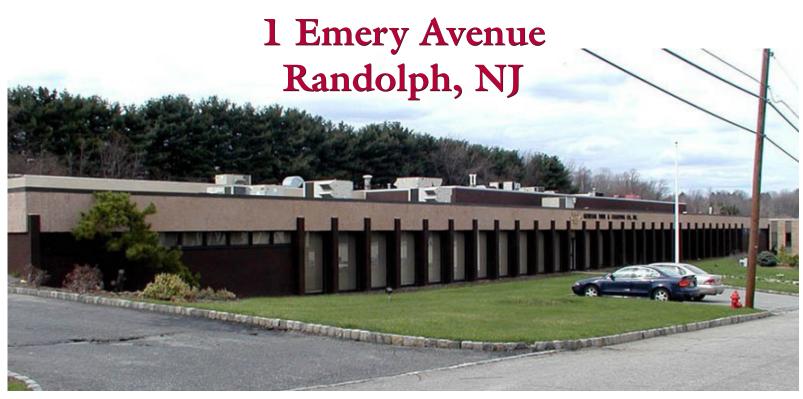

## FOR LEASE

## **PROPERTY SPECS:**

**Property Type:** Flex Warehouse/Flex: Unit 6: 4,000 SF w/ +/- 2,000 SF of tech/office area Office: Unit 2A: 4,119 SF Asking Price: \$15.50 NNN Tax/CAM: +/- \$4.00 PSF Loading: 1 Drive-in Door Sprinkler: Wet Utilities: Separately Metered I-1 (permitted uses include: manufacturing, Zoning: warehousing, office, lab and commercial recreation)



Availability: 30 – 60 days

**Comments:** Located directly off Route 10 with approximately 200 feet of highway frontage and monument signage.

For more information, please contact:

Brian Wilson, SIOR bwilson@resource-realty.com Tom Consiglio, SIOR tconsilgio@resourcerealty.com



973-299-0900 • www.resource-realty.com



## Exclusive Leasing Agent:



35 Years of Dedication & Expertise 973-299-0900 www.resourc