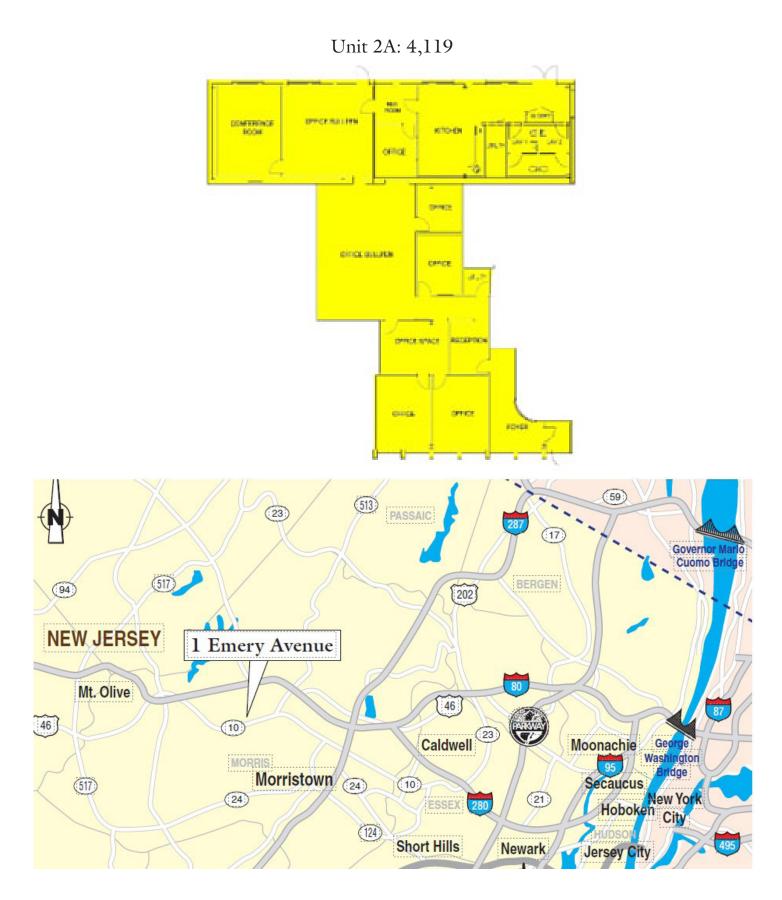

## **PROPERTY SPECS:**

**Property Type:** Flex Warehouse/Flex: Unit 6: 4,000 SF w/ +/- 2,000 SF of tech/office area Office: Unit 2A: 4,119 SF Asking Price: \$15.50 NNN Tax/CAM: +/- \$4.00 PSF Loading: 1 Drive-in Door Sprinkler: Wet Utilities: Separately Metered I-1 (permitted uses include: manufacturing, Zoning: warehousing, office, lab and commercial recreation)

Availability: 30 – 60 days

**Comments:** Located directly off Route 10 with approximately 200 feet of highway frontage and monument signage.

For more information, please contact:

Brian Wilson, SIOR bwilson@resource-realty.com Tom Consiglio, SIOR tconsilgio@resourcerealty.com