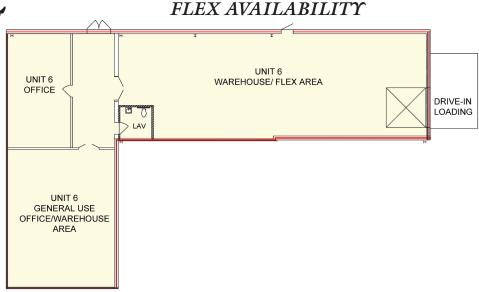

## **PROPERTY SPECS:**

**Property Type:** Flex Warehouse/Flex: Unit 6: 4,000 SF w/ +/- 2,000 SF of tech/office area Office: Unit 2A: 4,119 SF Asking Price: \$15.50 NNN Tax/CAM: +/- \$4.00 PSF Loading: 1 Drive-in Door Sprinkler: Wet Utilities: Separately Metered I-1 (permitted uses include: manufacturing, Zoning: warehousing, office, lab and commercial recreation)