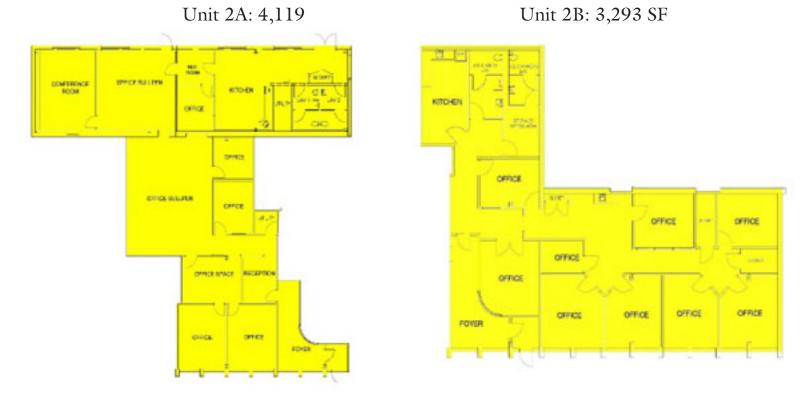

## **PROPERTY SPECS:**

Property Type: Flex UNIT 6 DRIVE-IN Warehouse/Flex: WAREHOUSE/ FLEX AREA LOADING Unit 6: 3,660 SF w/ +/- 1,660 SF of office) Office: UNIT 6 GENERAL USE Unit 2A: 4,119 SF OFFICE/ WAREHOUSE Unit 2B: 3,293 SF AREA Unit 2A/B: 7,412 SF \$15.50 NNN UNIT 6 Asking Price: TOTAL SPACE: 3,660 SF Tax/CAM: +/- \$4.00 PSF 1 Drive-in Door Loading: Sprinkler: Wet Utilities: Separately Metered Zoning: I-1 (permitted uses include: manufacturing, warehousing, office, lab and commercial recreation) 30-60 days Availability: Comments: Located directly off Route 10 with approximately

## **OFFICE AVAILABILITIES**

## Unit 2A/B (Combined): 7,412 SF

All information furnished is from sources deemed reliable. No representation is made as to the accuracy thereof and it is submitted subject to error, omission, change of price, prior sale or lease and withdrawal without notice. Any commission due cooperating brokers is subject to all of the terms and conditions upon which we and our clients have agreed.