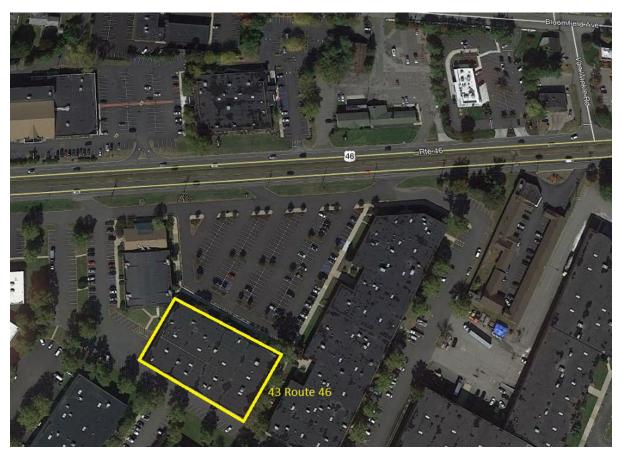

## **PROPERTY SPECS:**

Available Space:

Suite 703: 3,119 SF Suite 704-705: 2,897 SF

Lease Rate: \$11.75 PSF NNN

Comments: Available immediately. Easy access to Routes 80, 280, 287 and 46. Nearby amenities include banks, shopping and restaurants.