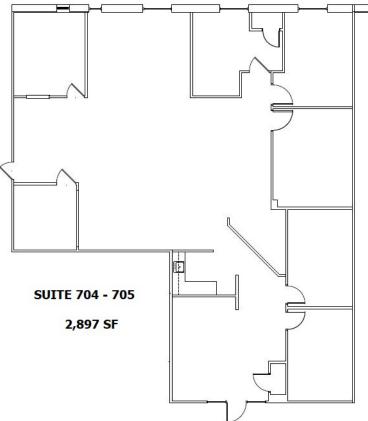

## **PROPERTY SPECS:**

Available Space:

Suite 703: 3,119 SF Suite 704-705: 2,897 SF

Lease Rate: \$11.75 PSF NNN

Comments: Available immediately. Easy access to Routes 80, 280, 287 and 46. Nearby amenities include banks, shopping and restaurants.