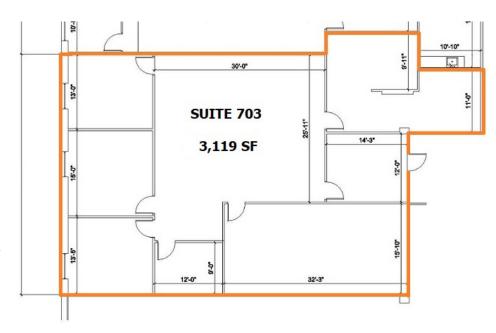

## **PROPERTY SPECS:**

Available Space:

Suite 703: 3,119 SF Suite 704-705: 2,897 SF

Lease Rate: \$11.75 PSF NNN

Comments: Available immediately. Easy access to Routes 80, 280, 287 and 46. Nearby amenities include banks, shopping and restaurants.