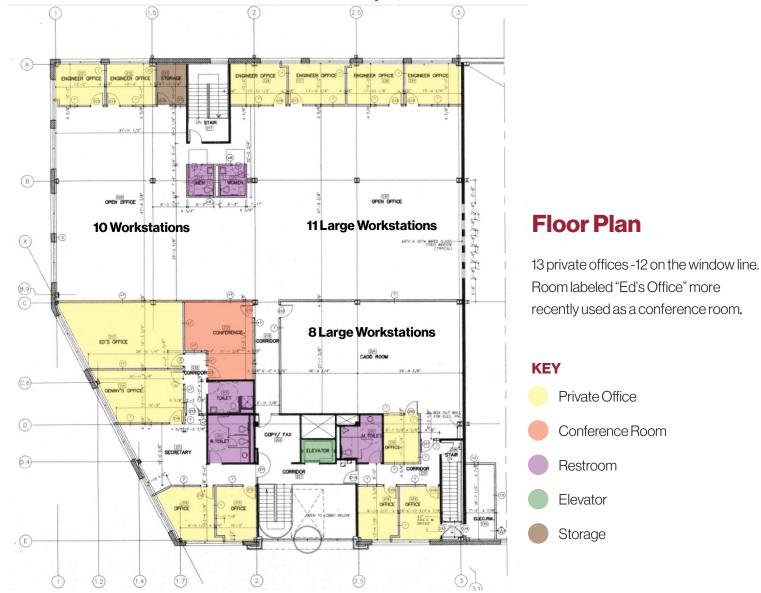

### **FEATURES**

Soaring Atrium Lobby & Elevator

Breakroom w/ Fridge/Cabinets

Large Conference Rooms

Upscale Glass Walled Stairway

Windowed Private Offices

Spacious Bullpen Areas

Workstations Included