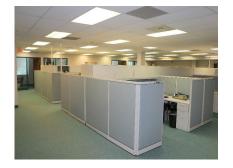

### **FEATURES**

Soaring Atrium Lobby & Elevator

Breakroom w/ Fridge/Cabinets

Large Conference Rooms

Upscale Glass Walled Stairway

Windowed Private Offices

Spacious Bullpen Areas

Workstations Included