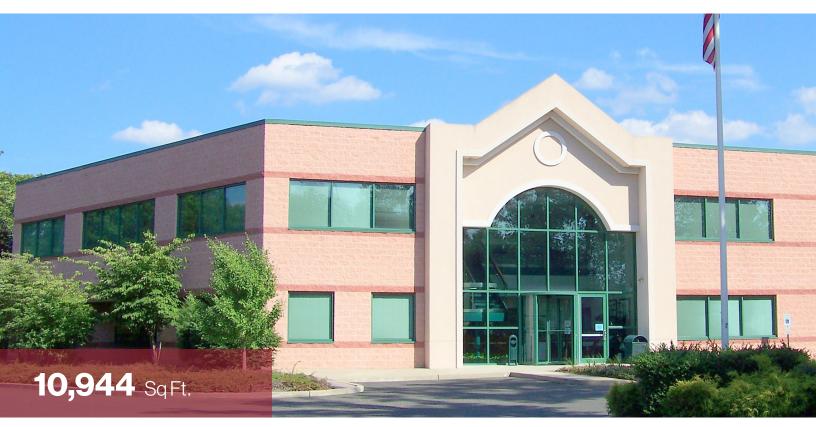

# FOR LEASE - EATONTOWN INDUSTRIAL PARK

# OFFICE SPACE

## ABOUT THE PROPERTY

Well situated in the heart of Monmouth County's top corporate park with immediate access to Routes 35 & 36, Route 18, and Garden State Parkway Exit 105. Shopping, restaurants, banks, public transportation, FedEx & UPS all nearby. Rear of property has outdoor picnic area.