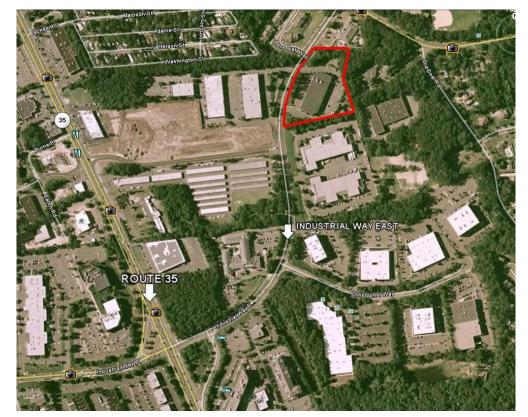

## ABOUT THE PROPERTY

Well situated in the heart of Monmouth County's top corporate park with immediate access to Routes 35 & 36, Route 18, and Garden State Parkway Exit 105. Shopping, restaurants, banks, public transportation, FedEx & UPS all nearby. Rear of property has outdoor picnic area.