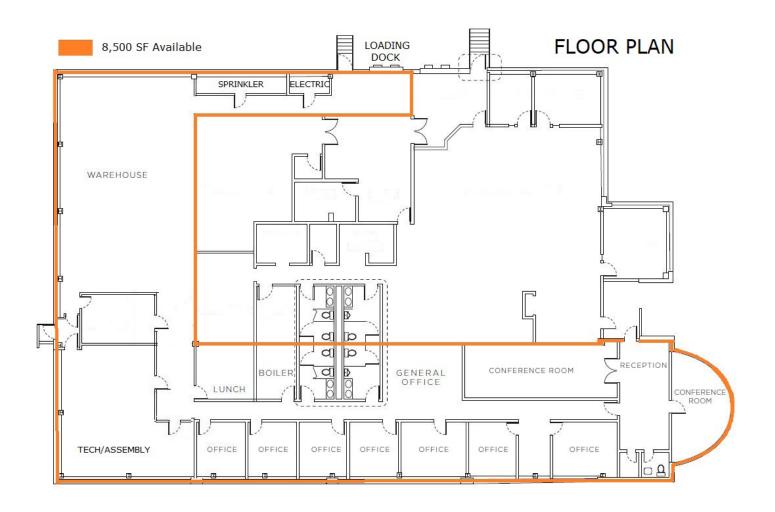

## **PROPERTY SPECS:**

Available Space: 8,500 SF

Warehouse: 2,500 SF +/-Tech/Assembly: 1,000 SF +/-Office: 5,000 SF +/-

Ceiling Height: 14' clear

Loading: 1 Tailgate

**Power:** 800 Amps @ 480V

Parking: 30 spaces Occupancy: 30-60 days