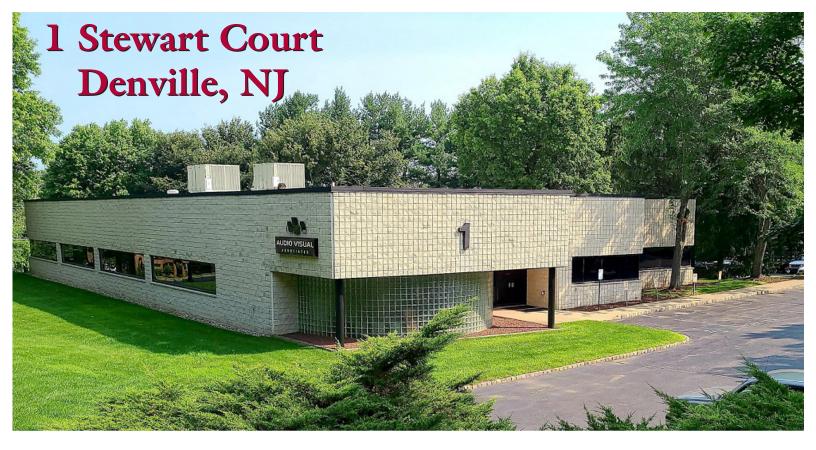

## FOR LEASE

## **PROPERTY SPECS:**

Available Space: 8,500 SF

Warehouse: 2,500 SF +/-Tech/Assembly: 1,000 SF +/-Office: 5,000 SF +/-

Ceiling Height: 14' clear

Loading: 1 Tailgate

**Power:** 800 Amps @ 480V

Parking: 30 spaces Occupancy: 30-60 days