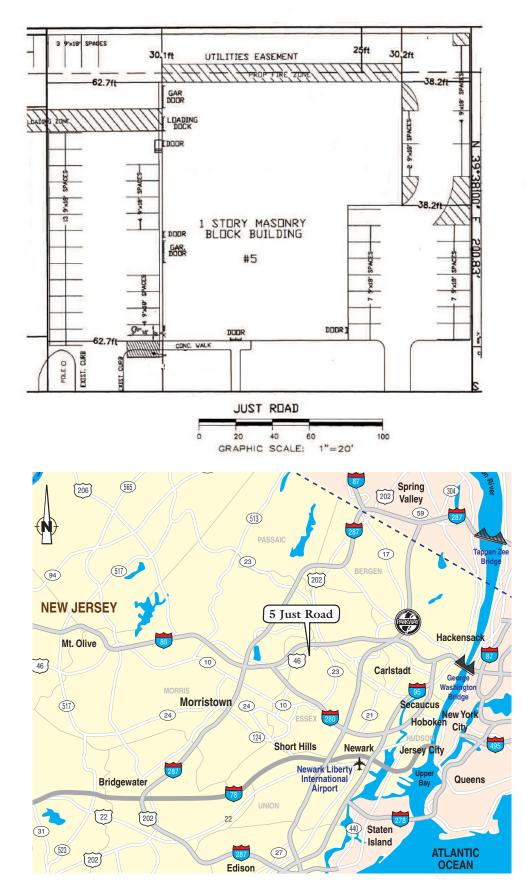

## FOR LEASE

Building Size: 16,269 SF

Office Space: +/-2,500 SF

Loading: (1) Interior Tailgate

(1) Exterior Tailgate

(1) Drive-in

Ceiling Height: 15'

Cranes: (1) 1 Ton

(1) 2 Ton

(1) 3 Ton

Sprinkler: Wet

Power: 800 Amps/208 Volt/3 Phase

Parking: + 40 Spaces

**Available:** January 2025

Lease Price: \$16.50 PSF NNN

**Taxes:** \$1.56 PSF