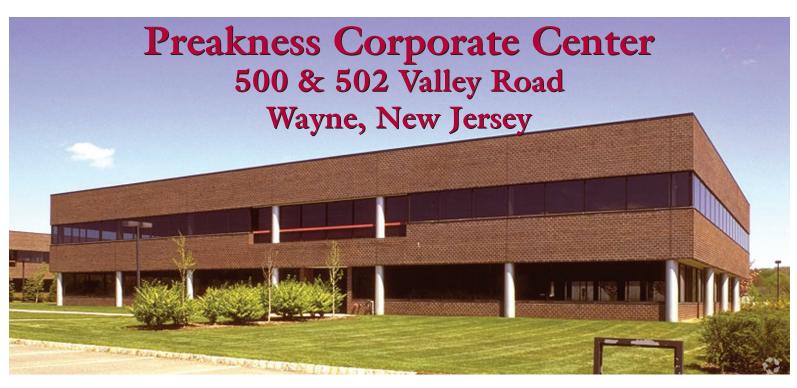

## FOR LEASE

## **PROPERTY SPECS:**

| Building Size:                  | 29,000 SF                                    |
|---------------------------------|----------------------------------------------|
| Available Space:<br>500 Valley: | Suite 107 – 1,069 SF<br>Suite 204 – 4,516 SF |
| 502 Valley:                     | Suite 201 – 3,196 SF                         |
| Car Parking:                    | 4.0 per 1,000 SF                             |
| Year Built:                     | 1990                                         |
| Available:                      | Immediately                                  |
| Lease Rate:                     | \$24.50 PSF plus TE                          |
| Comments:                       | Professionally managed                       |

corporate park, close to all major highways

bor Valley, Road

For more information, please contact:

Dan Whitehead dwhitehead@resource-realty.com

Gregory J. Sabato, SIOR gsabato@resource-realty.com

Exclusive Leasing Agent: