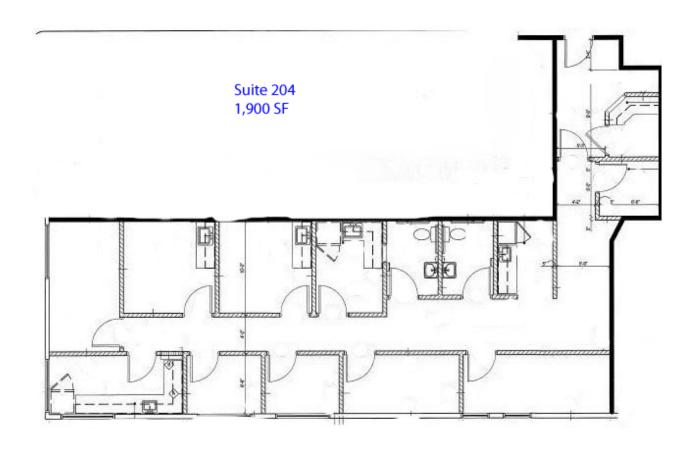

## **Available Medical Space:**

• Suite 204: 1,900 SF Available August 1, 2024 - \$22.00 PSF