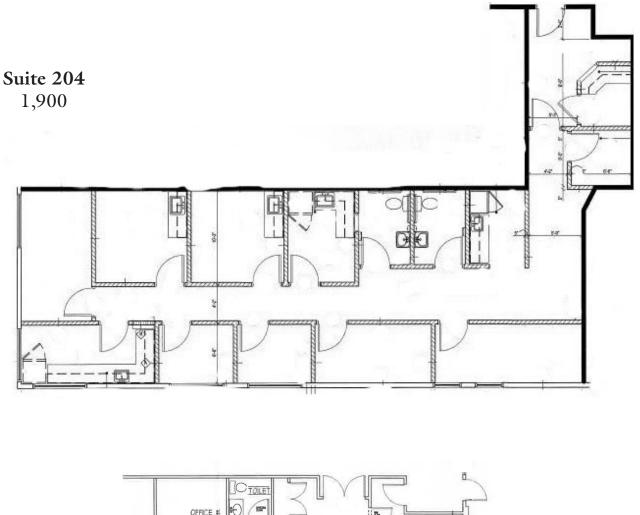

## **Available Space:**

- Suite LL-02: 1,800 4,000 SF Available Immediately \$18.00 PSF
- Suite LL-10: 2,290 SF Available Immediately \$18.00 PSF
- Suite 103: 2,371 SF Available Immediately \$22.00 PSF
- Suite 204: 1,900 SF Available Immediately \$22.00 PSF