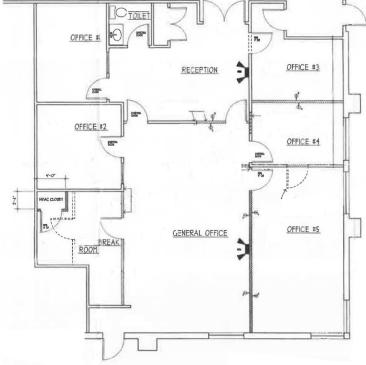

## **Available Space:**

- Suite LL-02: 1,800 4,000 SF Available Immediately \$18.00 PSF
- Suite LL-10: 2,290 SF Available Immediately \$18.00 PSF
- Suite 103: 2,371 SF Available Immediately \$22.00 PSF
- Suite 204: 1,900 SF Available Immediately \$22.00 PSF