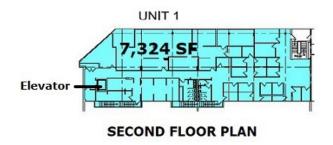

## **PROPERTY SPECS:**

Unit 1: 16,068 SF 8,744 SF First Floor: Second Floor: 7,324 SF 13,596 SF Unit 2: Total Available Space: 29,664 SF Lease Rate: \$16.00 PSF NNN

Occupancy: **Immediate** 

Ceiling Height: 24' (warehouse area)