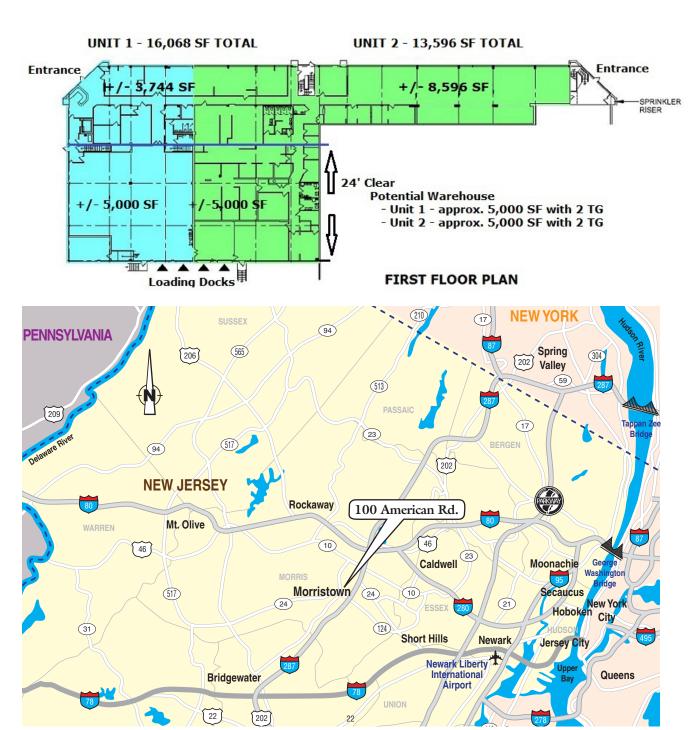

## **PROPERTY SPECS:**

Unit 1: 16,068 SF 8,744 SF First Floor: Second Floor: 7,324 SF 13,596 SF Unit 2: Total Available Space: 29,664 SF Lease Rate: \$16.00 PSF NNN

Occupancy: **Immediate** 

Ceiling Height: 24' (warehouse area)

Loading: 4 Tailgates Parking: 120 cars

**Elevator:** Services Unit 1

**Features:** 2 miles from the vibrant activity in Morristown, ½ mile from Morris Plains train station. 24/7/365 access.

For more information, please contact: