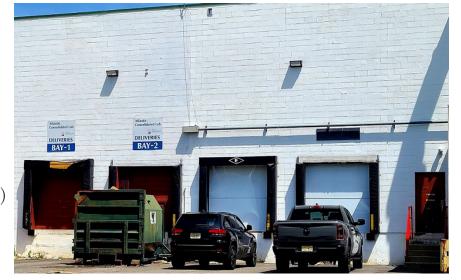

Loading: 4 Tailgates Parking: 120 cars

**Elevator:** Services Unit 1

**Features:** 2 miles from the vibrant activity in Morristown, ½ mile from Morris Plains train station. 24/7/365 access.

For more information, please contact: