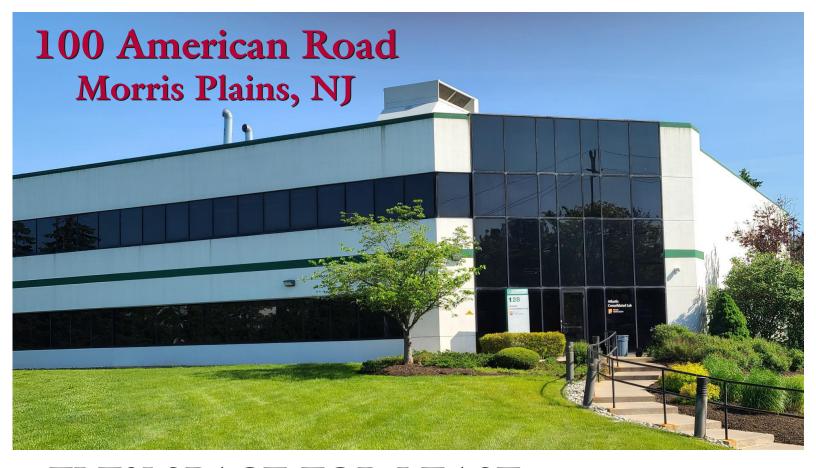

## FLEX SPACE FOR LEASE

## **PROPERTY SPECS:**

Unit 1: 16,068 SF 8,744 SF First Floor: Second Floor: 7,324 SF 13,596 SF Unit 2: Total Available Space: 29,664 SF Lease Rate: \$16.00 PSF NNN

Occupancy: **Immediate** 

Ceiling Height: 24' (warehouse area)